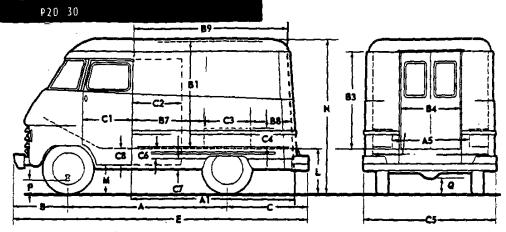

| 6.70-15-4 |

# STEP VANS



| med.         | ST 18 W Sale ( Meta) To to Consentent Contribute in