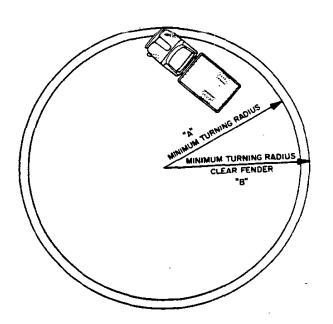

|  |  |
|                                   | Maximum flow rate | 3.50 GPM @ 1500 RPM                  |  |  |
| Control v                         |                   | Rotary, integral with steering gear  |  |  |
| Oil cooler                        |                   | Tube and fin                         |  |  |
| Oil cooler location               |                   | Ahead of radiator                    |  |  |
| System capacity                   |                   | 1.07 quarts(6-cyl.); 2 quarts(8-cyl. |  |  |

Measured to the edge of the front tire at the outside of the circle. "A" DIMENSION = This indicates radius clearance required at curb height.

Measured to outer extremity of truck (front bumper or fender) in-"B" DIMENSION = dicating required wall-to-wall ro-dius clearance.



TRUCK TURNING RADII

| Series | Wheelbase | "A" (Fcet) | 'B' (Feet) |
|--------|-----------|------------|------------|
| C14    | 115       | 20.51      | 21.96      |
| K14    | 115       | 23.87      | 25. 31     |
| C15    | 127       | 22.20      | 23, 65     |
| C25    | 127       | 22. 15     | 23.65      |
| K25    | 127       | 25.93      | 27.22      |
| P23    | 104       | 18. 31     | 19.81      |
| P25    | 125       | 21.10      | 22. 48     |
| P26    | 137       | 22.70      | 24. 08     |
| C 36   | 133       | 22. 99     | 24.53      |
| P33    | 104       | 18.22      | 21.31      |
| P35    | 125       | 21.01      | 22. 39     |
| P36    | 137       | 22.61      | 23.99      |
| C41    | 133       | 23. 02     | 24.50      |
| C43    | 157       | 26. 40     | 27.88