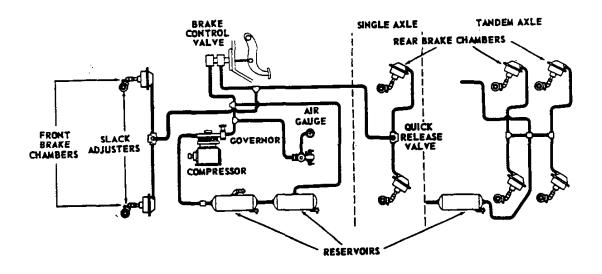

dal Cov                               |             |           |                       |                            | Moulde       | d Rubber       |                 |           |  |  |  |
|          |                                       | id capacity | (pints)   | 3. 24                 |                            |              | 2.54           | 1               |           |  |  |  |
| B        | ake flu                               | id recomme  | nded      | ***                   |                            |              | <b>*</b> *     |                 |           |  |  |  |

<sup>¶ -</sup> Available with 9000 pound suspension only. 15 x 3.00 Hydraulic brakes are base equipment with 9000 pound front suspension.

<sup>\*\* -</sup> Delco Super 11C

# FULL AIR BRAKE EQUIPMENT



| Model applic | ation                  |        | CLT 60H, CLT 70                                                            | м70                       | CLT80                 |  |  |  |  |
|--------------|------------------------|--------|----------------------------------------------------------------------------|---------------------------|-----------------------|--|--|--|--|
| Moder appric | 1                      | Front  | Individually                                                               | anchor shoes, flat car    | m actuated            |  |  |  |  |
|              | Туре                   | Rear   | Double and                                                                 | hor, S-cam actuated       |                       |  |  |  |  |
| Service      |