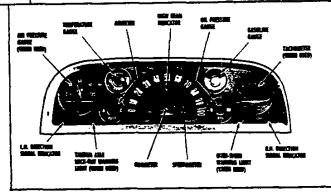

|                                |               |  |
|                                | Std.    | Paint                             | nted             |                                |                                |               |  |
| Finish                         | RPO 218 |                                   |                  |                                | ]                              | Painted       |  |
|                                | RPO 393 | Chrome                            |                  |                                | (                              | Chrome        |  |

#### EQUIPMENT- INSTRUMENTS AND CONTROLS

#### INSTRUMENT PANEL FOR C-K-L-M CABS AND SINGLE-UNIT BODIES



#### SERIES 10 THRU 60 CLUSTER



SERIES 70 AND 80 CLUSTER\*



 Also use on Series CKL 10-60 with RPO 301 or RPO 408, and Series CL60 with RPO 413 or RPO 585.

#### INSTRUMENT PANEL FOR TILT-CABS



#### TILT-CAB CLUSTER



Right hand cluster accommodates optional tachometer, air brake pressure gauge, retarder brake warning light, and over-speed warning light.

Ignition switch, choke, and throttle located on control island adjacent to driver's seat.

## EQUIPMENT- INSTRUMENTS AND CONTROLS

#### INSTRUMENT PANEL FOR FLAT FACE COWLS



#### FORWARD CONTROL CLUSTER\*



= ~ Plo Series uses flat face cowl speedometer and gauge clusters.

Chake, theretie, 3-position risester light switch, and key-operated ignition switch provided forward control models. Location is dependent upon model type.

## EQUIPMENT - GENERAL

#### **OUTSIDE REAR VIEW MIRRORS**

|