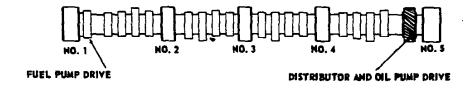

| Number 1-4 | 2.3004                  |                          |  |
| Bearings |                                                    | Number 5   | 2. 3004                 |                          |  |
|          |                                                    | Number 1-4 | 0.762                   |                          |  |
| } }      | Length §                                           | Number 5   | 1.170                   |                          |  |
|          | Projected                                          | Number 1-4 | 1.753                   |                          |  |
| }        | Area 7                                             | Number 5   | 2.691                   |                          |  |

#### CAMSHAFT AND BEARINGS



#### CAHSHAFT

| Material<br>End play |            |              | Cast alloy i             | ron                     |  |
|----------------------|------------|--------------|--------------------------|-------------------------|--|
|                      |            |              | None                     |                         |  |
| Type                 |            |              | Link chain & sprocket    | Roller chain & sprocket |  |
| Sprocket<br>Material | Sprocket   | Drive        | Steel<br>Cast alloy iron |                         |  |
|                      | Material   | Driven       |                          |                         |  |
| Camshaft             |            | No. of links | 46 links                 | 58 rollers              |  |
| Drive Timing