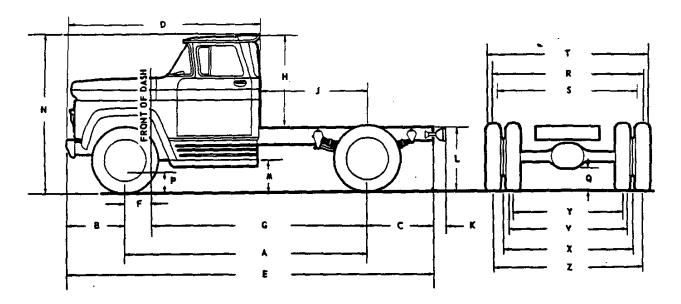

an treas             |        | 69.00      | 69.00      | 69.00      | 69.00      | 69.00      |
| Y        | Rear inner tread            |        | 58.18      | 58.18      | 58.18      | 58.18      | 58.18      |
| Z        | Rear outer tread            |        | 79.82      | 79.82      | 79.82      | 79.82      | 79.82      |
| Г        | Tires, Base GVW             | Front  | 8-22.5-8   | 8-22.5-8   | 8-22.5-8   | 8-22.5-8   | 8-22.5-8   |
|          | III 45, DESC UV W           | Rear   | 8-22.5-8   | 8-22.5-8   | 8-22.5-8   | 8-22.5-8   | 8-22.5-8   |
| •        | Many Marian CVW             | Front  | 9-22.5-10  | 9-22.5-10  | 9-22.5-10  | 9-22.5-10  | 9-22.5-10  |
| l        | Tires, Maximum GVW          | Rear   | 10-22.5-10 | 10-22.5-10 | 10-22.5-10 | 10-22.5-10 | 10-22.5-10 |



|                    |                             |       |           | <del></del> |           |           |           |           |
|--------------------|-----------------------------|-------|-----------|-------------|-----------|-----------|-----------|-----------|
| J                  | Model                       |       | C4103     | C4303       | C5103     | C5203     | C5303     | C5503     |
| Ī                  | Base GVW                    |       | 10000     | 10000       | 14000     | 14000     | 14000     | 14000     |
|                    | Maximum GVW                 |       | 14000     | 14000       | 16000     | 16000     | 16000     | 16000     |
| A                  | Wheelbase                   |       | 133.00    | 157.00      | 133.00    | 145.00    | 157.00    |