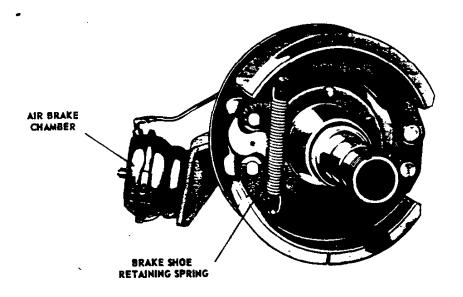

| mposition      |             |                     |
|               | Clearance               | .010015                                                  |                | . 020          |             |                     |
| Lining        | Area (sq. in.)          | 35.68                                                    | 84.06          | 67.50          | 84.99       | 89.00               |
|               | Thickness               | .250 Ø                                                   |                | 312            |             |                     |

<sup>\*\* - 9.5</sup> I.D., 10.0 O.D. x 2.50.

<sup>§ -</sup> Information remains the same when optional close transmission is used.

<sup>5 -</sup> Available only with V-8 engine on T60 models.

Φ - Inner and outer linings



### TYPICAL AIR BRAKE

|          | · · · · · · · · · · · · · · · · · · · |             | Front     | 15 ×                  | 3.00                       | 15 x 3.50    |                | 3.00            | 15 x 3.50 |  |  |  |
|----------|---------------------------------------|-------------|-----------|-----------------------|----------------------------|--------------|----------------|-----------------|-----------|--|--|--|
| Вта      | ke Size                               | ·           | Rear      | 15 x                  | 6.00                       | 15 x 6.00    | 15 x 7.00      |                 | 15 x 7.00 |  |  |  |
| Sar      | es ann                                | lication    |           |                       | M70                        |              |                | C-