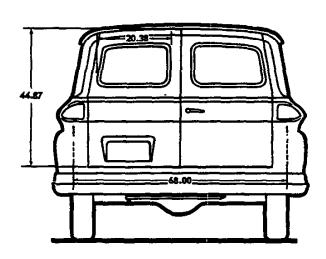

dition, CAMEO WHITE is available for two-toning with TAMPICO TURQUOISE as secondary color. Grille, front bumper, hub cap, and wheel paint treatment identical to C-K-L-M models. Rear bumper and outside rear view mirror painted JET BLACK.

#### T MODELS

All solid and two-tone colors released for C-K-L-M models are available for T models under the RPO's shown. The grille, grille header bar, and front bumper are painted CAMEO WHITE. Wheels and outside rear view mirrors are painted JET BLACK.

# EXTERIOR DIMENSIONS

FLAT FACE AND WINDSHIELD COWLS









TILT CABS





October 1960 6- CABS AND BODIES

# INTERIOR DIMENSIONS

#### CONVENTIONAL AND LOW CAB FORWARD CABS



SEAT ADJUSTMENT 3.57

TILT CAB



PANEL BODY



1961 CHEVROLET TRUCK







Revised June 1961

# DIMENSIONS - Cont'd.









Revised June 1961
8-CABS AND BODIES



RPO SUBURBAN CARRYALL INTERIOR SHOWN.

#### SINGLE-UNIT BODIES

| AREA                                     |                          | MATE                                             | rial ~          | ÇO:         | LOR         |
|------------------------------------------|--------------------------|--------------------------------------------------|-----------------|-------------|-------------|
|                                          |                          | REG. PROD.                                       | R. P. O.        | REG. PROD.  | R.P.O.      |
| Seats                                    | Coverings                | Emboss. Vinyl                                    | Pattern Cloth ¢ | Silver      | Silver/Char |
|