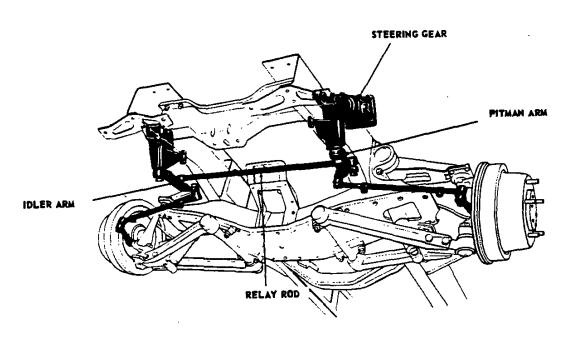

|  |  |
|            | Location             |             |                                            | staide frame                  |  |  |
|            | Pressure gauge       |             | AC-type-D-1, located on instrument cluster |                               |  |  |
| Power      | Effective diameter   |             | 4.50                                       |                               |  |  |
| Culindan   | Slave cylinder dia   |             | 1.125                                      |                               |  |  |
|            | Stroke-(hydraulic    | slave cyl.) | 2.37                                       | 4.72                          |  |  |

<sup>\* -</sup> Not available on C40 series.
== - 3. 95 inches on M70 models rear vacuum power brake cylinder.



EQUAL LENGTH ADJUSTABLE TIE RODS

| Model Applic  | ation (%)                             |                                                                                                               | CP10<br>C20-30-40       |                | P20-30        | CLS50<br>CLS60   | CL.S70<br>CL.80 | T60-70<br>T80  | M70