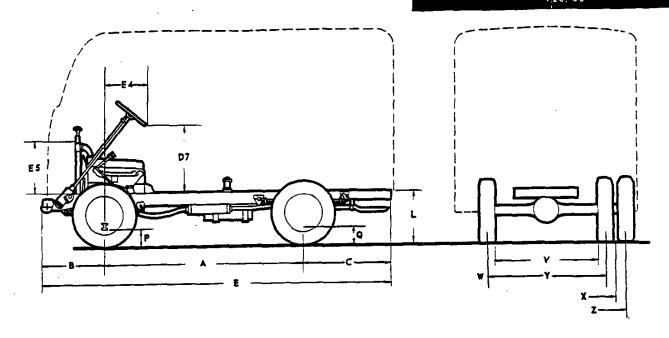

tread outer                |                         | 78.12      | 78.12     | 78.12     | 79.82      | 79.82      | 79.82      |
|                |                                 | Front.                  |            | 8-22.5-8  | 8-22.5-8  | 8-22.5-8   | 8-22.5-8   | 8-22.5-8   |
| 1 1            |                                 | Rear .                  | فكالمستحدث |           | 8-22.5-8  | 8-22.5-8   | 8-22.5-8   | 8-22.5-8   |
| 1              | Tires, Max. GVW                 | Front                   |            | 8-22.5-8  | 8-22.5-8  | 9-22.5-10  | 9-22.5-10  |            |
|                | Tires, max. Grw                 | Rear                    | 8-22.5-10  | 8-22.5-10 | 8-22.5-10 | 10-22.5-10 | 10-22.5-10 | 40-22.5-10 |

<sup>5 -</sup> Windshield Cowl models only.





| <br>i                                            | Model                                             |       | P-2342   | P-2542   | P-2642   | P-3342    | P-3542    | P-3642    |
|--------------------------------------------------|---------------------------------------------------|-------|----------|----------|----------|-----------|-----------|-----------|
| <del>                                     </del> | Base GVW                                          |       | 5600     | 5600     | 5600     | 7500      | 7500      | 7500      |
| l ł                                              | Maximum GVW                                       |       | 7000     | 7000     | 7000     | 10000     | 10000     | 10000     |
|                                                  | Wheelbase