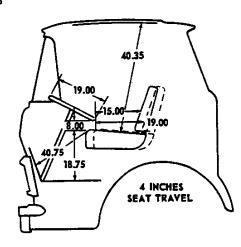

e colors released for C-K-L-M models are available for P models under RPO's 348 or 349. In addition, CAMEO WHITE is available for two-toning with TAMPICO TURQUOISE as secondary color. Grille, front bumper, hub cap, and wheel paint treatment identical to C-K-L-M models. Rear bumper and outside rear view mirror painted JET BLACK.

#### T MODELS

All solid and two-tone colors released for C-K-L-M models are available for T models under the RPO's shown. The grille, grille header bar, and front bumper are painted CAMEO WHITE. Wheels and outside rear view mirrors are painted JET BLACK.

# EXTERIOR DIMENSIONS

FLAT FACE AND WINDSHIELD COWLS









TILT CABS





October 1960 6- CABS AND BODIES

# INTERIOR DIMENSIONS

#### CONVENTIONAL AND LOW CAB FORWARD CABS



SEAT ADJUSTMENT 3.57

TILT CAB



PANEL BODY



1961 CHEVROLET TRUCK







Revised June 1961

# DIMENSIONS - Cont'd.









Revised June 1961
8-CABS AND BODIES



RPO SUBURBAN CARRYALL INTERIOR SHOWN.

#### SINGLE-UNIT BODIES

| AREA                                     |                          | MATE                                             | rial ~          | ÇO:         | LOR         |
|------------------------------------------|--------------------------|--------------------------------------------------|-----------------|-------------|-------------|
|                                          |                          | REG. PROD.                                       | R. P. O.        | REG. PROD.  | R.P.O.      |
| Seats                                    | Coverings                | Emboss. Vinyl