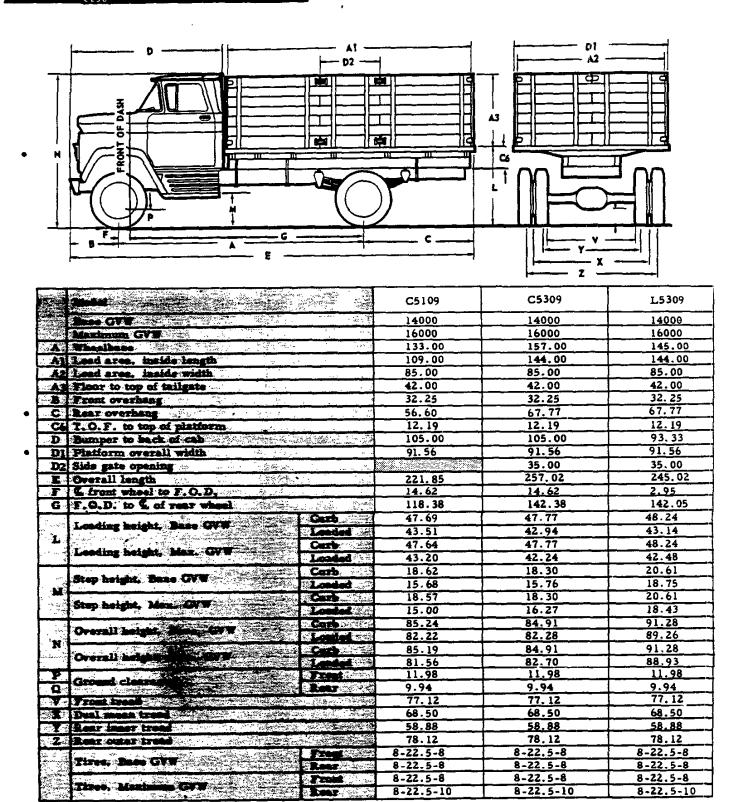

| Rear                                  | 8-19.5-8 | 8-17.5-8D | 8-19.5-10 | 8-19.5-10 |

<sup>\* -</sup> At 🗓 of rear wheel.





|    | Model