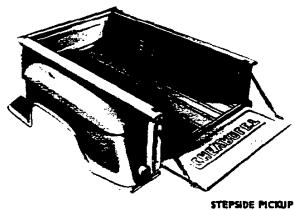

|                             |
| License lamp                       | AGC-15                |                             |
| Stop lamp                          |                       |                             |
| Tail lamp                          |                       | ł                           |
| Underhood lamp                     | SFE-9                 | <u> </u>                    |

#### CIRCUIT BREAKERS

| Device or circuit protected       | Amperes | Locations          |
|-----------------------------------|---------|--------------------|
| Headlamp and parking lamp circuit | 15      | Light switch       |
| Two-speed rear axle (Eaton)       | 10      | Engine compartment |
| Windshield winer motor            | 10      | Switch             |

## LOAD PLATFORMS





STEEL SKID STRIPS

#### STEPSIDE LOAD PLATFORM DATA

| Model                                                                 |           |                      | C1404, K1404                                             | CK1504, 2504 | C3604   |  |
|-----------------------------------------------------------------------|-----------|----------------------|----------------------------------------------------------|--------------|---------|--|
| Type of wood floor<br>Steel skids in floor<br>Stake pocket dimensions |           |                      | Kiln dried, long leaf yellow pine dipped in wood sealer. |              |         |  |
|                                                                       |           |                      | Seven, bolted