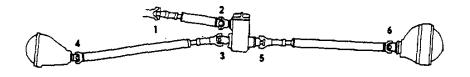

| rolute)       |
|                 | Width      | .10021012     | .09811000     |
| CLT60           | Minor Dia. |               | 1.689-1.693   |
| S67, S70        | Major Dia  | 1.876-1.880   | 1.848-1.856   |
|                 | Splines    | 29 (Inv       | rolute)       |
|                 | Width      | . 183 185     | .179181       |
| CLT70           | Minor Dia. | 1.755-1.762   | 1,690-1.700   |
| M70             | Major Dia. | 1.905-1.925   | 1.870-1.875   |
|                 | Splines    |               | ight side)    |
|                 | Width      |               | .189191       |
| CLT80           | Minor Dia. | 1.888-1.895   | 1.830-1.840   |
| CT.100          | Major Dia. | 2.010-2.030   | 1.975-1.980   |
| <u> </u>        | Splines    | l6 (Stra      | ight side)    |



### FOUR WHEEL DRIVE DRIVELINE



TANDEM DRIVELINE

|                                   | TI      | LA.     | ٧S.           |            | PF          | OPELLE                         | R SHAFT                    |                                     |                                        | 1    | UNIVE | SAL.            | JOINJ | 'S      |             |      |
|-----------------------------------|---------|---------|---------------|------------|-------------|--------------------------------|----------------------------|-------------------------------------|----------------------------------------|------|-------|-----------------|-------|---------|-------------|------|
|                                   |         |         | Aux.          |            | N           | Outs