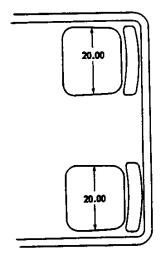

available for P models under RPO's 348 or 349. In addition, CAMEO WHITE is available for two-toning with TAMPICO TURQUOISE as secondary color. Grille, front bumper, hub cap, and wheel paint treatment identical to C-K-L-M models. Rear bumper and outside rear view mirror painted JET BLACK.

#### T MODELS

All solid and two-tone colors released for C-K-L-M models are available for T models under the RPO's shown. The grille, grille header bar, and front bumper are painted CAMEO WHITE. Wheels and outside rear view mirrors are painted JET BLACK.

# EXTERIOR DIMENSIONS

FLAT FACE AND WINDSHIELD COWLS









TILT CABS





October 1960 6- CABS AND BODIES

# INTERIOR DIMENSIONS

#### CONVENTIONAL AND LOW CAB FORWARD CABS



SEAT ADJUSTMENT 3.57

TILT CAB



PANEL BODY



1961 CHEVROLET TRUCK







Revised June 1961

# DIMENSIONS - Cont'd.









Revised June 1961
8-CABS AND BODIES



RPO SUBURBAN CARRYALL INTERIOR SHOWN.

#### SINGLE-UNIT BODIES

| AREA                                     |                          | MATE                                             | rial ~          | ÇO:         | LOR         |
|------------------------------------------|--------------------------|--------------------------------------------------|-----------------|-------------|-------------|
|                                          |                          | REG. PROD.                                       | R. P. O.        | REG. PROD.  | R.P.O.      |
| Seats                                    | Coverings                | Emboss. Vinyl                                    | Pattern Clot