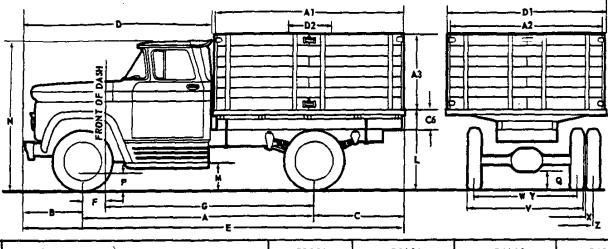

| 8-17.5-6       | ) 8 . ) 7 4                                      | J R _ 37 E . 4 | 2_10 = 4       | 18-10 5 4    | 2 10 6         |



|            | Model