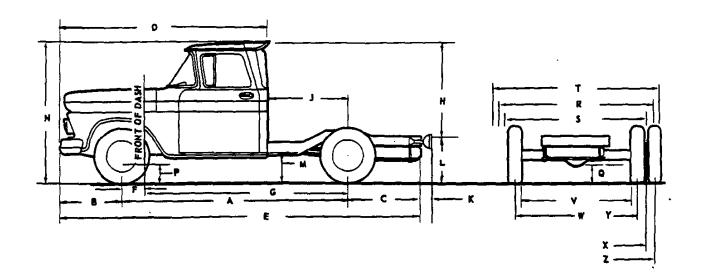

| Rear                                  | 8-19.5-8 | 8-17.5-8D | 8-19.5-10 | 8-19.5-10 |

<sup>\* -</sup> At 🗓 of rear wheel.





|    | Model