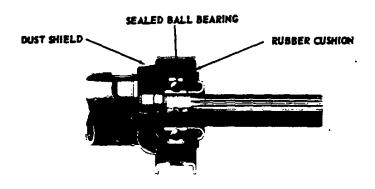

| 3.50                                   | 3    | 3080  | 3080            | 3080  |         |             |      |
| C85-C88-L86                       |         | X       | 383           | Х          | 3           | 3.50                           | 3.50*                      | 4000                                | 3.50                                   | 4    | 3080  | 3080            | 3080  | 3080    | 3 Pr - 11 1 |      |
| T82-T83                           | ****    | X       |               | x          | 1           | 3.50                           | ang kapatan d              | izaniorni immiga<br>Zu ili ugʻigi y | Carolina Carolina<br>Carolina Carolina | 2    | 2500  | 2500            | .30   | 17 mm ( |             |      |

\* ~ Center shaft.



CENTER BEARING



### TYPICAL TWN ACTION BRAKE

| <del></del> |                     | <del></del> - |                                       | 11 x 2.75                                                                          | 14 x 2.50                    | 14 x 2.50               | 15 x 3.00      | 15            | 2 00     |  |  |  |  |
|-------------|---------------------|---------------|---------------------------------------|------------------------------------------------------------------------------------|------------------------------|-------------------------|----------------|---------------|----------|--|--|--|--|
| Br          | ake Siz             | e {           | Front                                 |