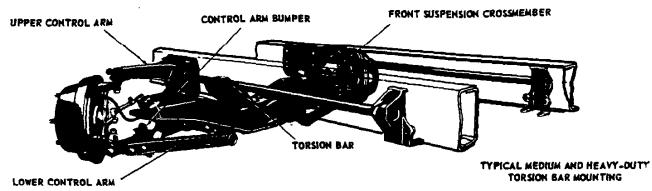

|  |
| Piston travel            | 4, 50                                  |  |



#### FRONT WHEEL ALIGNMENT

| <del>_</del> | Steering | T            | Caster         |         | Toe-out          | on Turns        |
|--------------|----------|--------------|----------------|---------|------------------|-----------------|
| Model        | Axis     | Camber       | Design<br>Load | Toe-in  | Outside<br>Wheel | Inside<br>Wheel |
| CPIO,        | 80       | +0030'±0030' | +10±0030'      | . 08 12 | 200              | 21045'          |
| C20, 30, 40  | 7030'    | +1030'+0015' | +20            | .2531   |                  | 22°30' -23°30'  |

<sup>\* -</sup> Upper end, integral eye with grommet, lower end, threaded pin type.

<sup>§ -</sup> C4 (46) J8/CD2.5.

# FRONT SUSPENSION - Cont'd.



#### TORSION SPRING DATA

| MODEL     | BASE        | RPO           | TYPE                  | OVERALL<br>LENGTH | BAR<br>DIAMETER | WIDTH<br>ACROSS FLATS | WHEEL<br>RATE (LB/IN)* | CAPACITY AT<br>GROUND (LBS) |  |
|-----------|-------------|---------------|-----------------------|-------------------|-----------------|-----------------------|------------------------|-----------------------------|--|
| C14. P13  | · x         |               |                       |                   | 1.140           |                       | 140                    | 1250                        |  |
| P13       | Ţ           | х             | Torsion               |                   | 1.200           |                       | 170                    | 1500                        |  |
| C15       | х