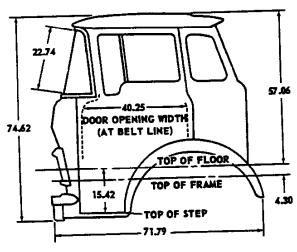

in body color.) Regular production and RPO 210 mirror arms and brackets are painted main body color.

#### P MODELS

All solid and two-tone colors released for C-K-L-M models are available for P models under RPO's 348 or 349. In addition, CAMEO WHITE is available for two-toning with TAMPICO TURQUOISE as secondary color. Grille, front bumper, hub cap, and wheel paint treatment identical to C-K-L-M models. Rear bumper and outside rear view mirror painted JET BLACK.

#### T MODELS

All solid and two-tone colors released for C-K-L-M models are available for T models under the RPO's shown. The grille, grille header bar, and front bumper are painted CAMEO WHITE. Wheels and outside rear view mirrors are painted JET BLACK.

# EXTERIOR DIMENSIONS

FLAT FACE AND WINDSHIELD COWLS









TILT CABS





October 1960 6- CABS AND BODIES

# INTERIOR DIMENSIONS

#### CONVENTIONAL AND LOW CAB FORWARD CABS



SEAT ADJUSTMENT 3.57

TILT CAB



PANEL BODY



1961 CHEVROLET TRUCK







Revised June 1961

# DIMENSIONS - Cont'd.









Revised June 1961
8-CABS AND BODIES



RPO SUBURBAN CARRYALL INTERIOR SHOWN.

#### SINGLE-UNIT BODIES

| AREA                                     |                          | MATE                                             | rial ~          | ÇO:         | LOR         |
|------------------------------------------|--------------------------|--------------------------------------------------|-----------------|-------------|-------------|
|                                          |                          | REG. PROD.                                       | R.