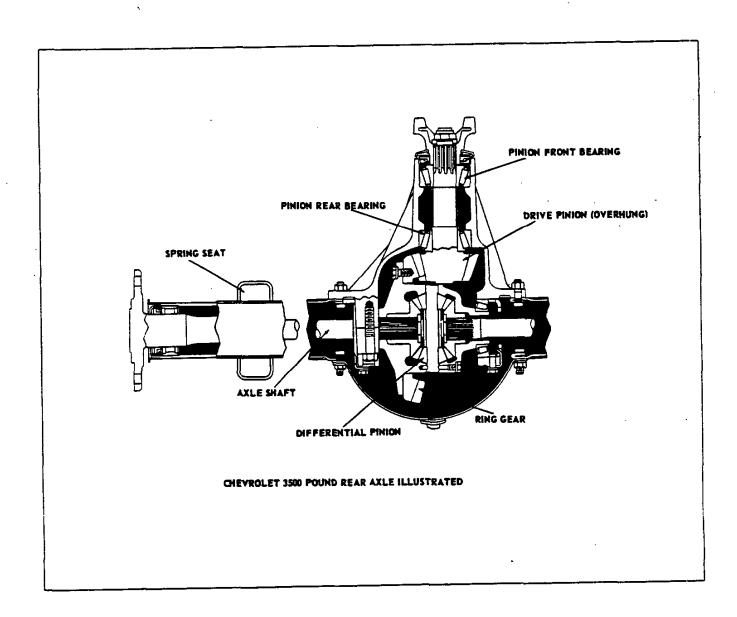

| 55 \$         |                      | 8568                                   |  |  |
|                            | Automatic          | 283 HD Eng  | <del></del>                                 | <del> </del>   |             | 68            | 9768                 | <del> </del>                           |  |  |
|                            | Allison            | 348 Special | <u> </u>                                    | <u> </u>       | 71          | 00            | 7100                 | ــــــــــــــــــــــــــــــــــــــ |  |  |

<sup>= -</sup> Axle ratio X transmission ratio.

<sup>§ -</sup> Gear reduction X engine net torque X efficiency factor (.90 in drive, .85 all others).

<sup>5 -</sup> Except S53.
c - This axle is rated at 13500 pounds on S53, S62 and S64 models.



#### SINGLE-SPEED REAR AXLES - Continued

|                   |                      | 31110000            | EED KENK WYTE?