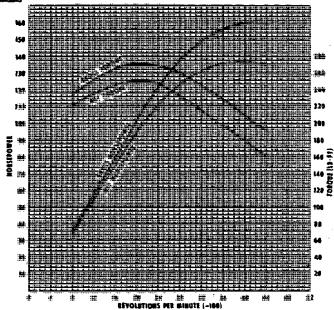

y Weights:                      |                |
| Engine and Clatch                 | 607            |
| With Transmission                 | 672            |

#### ENGINE IDENTIFICATION

Engine Color ------ Gray

#### **TEST PROCEDURES**

These curves represent full-threttle performence as abtained from dynamometer test data corrected to becometric pressure of  $29.92^{\prime\prime}$  moreory and  $60^{\circ}F$  dry air.

Gress hersepower and terque were obtained in a regular dynamicant rest with the dynamicanter exhaust system, so fan, generator not charging, and optimen spark advance.

Not hersepower and torque were obtained from a dynamometer test simulating actual operating conditions when the engine is in the vehicle.

#### TRADEMASTER V-8

Commiss Total States 23 Co. In Physican



# 283 CUBIC INCH V-8 ENGINE - Cont'd.

| ENGINE NAME | TRADEMASTER | TASKMASTER |
|-------------|-------------|------------|
|             | <u> </u>    | <u></u>    |

#### CRANKSHAFT CONTINUED

| Harmonic | Harmonic balancer                                  |            | Inertia, rubber mounted |                          |  |
|----------|----------------------------------------------------|------------|-------------------------|--------------------------|--|
|          | Type Material End thrust against Bearing clearance |            | Precision, re           | movable                  |  |
|          |                                                    |            | Moraine M100            | #1 thru 4, M400; #5 M100 |  |
| i t      |