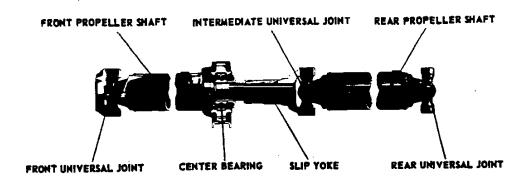

|

<sup>§ -</sup> Used with RPO 603 on C50, 60 & S67.



# UNIVERSAL JOINTS, PROPELLER SHAFTS, SPLINES



| <del></del>        | T                | RAI            | VSN         | /IS        | SIC            | N                    |                    | PR          | OPELL                          | ER SHAF                                 | T                         |              | UN          | IVER | AL J         | OINT