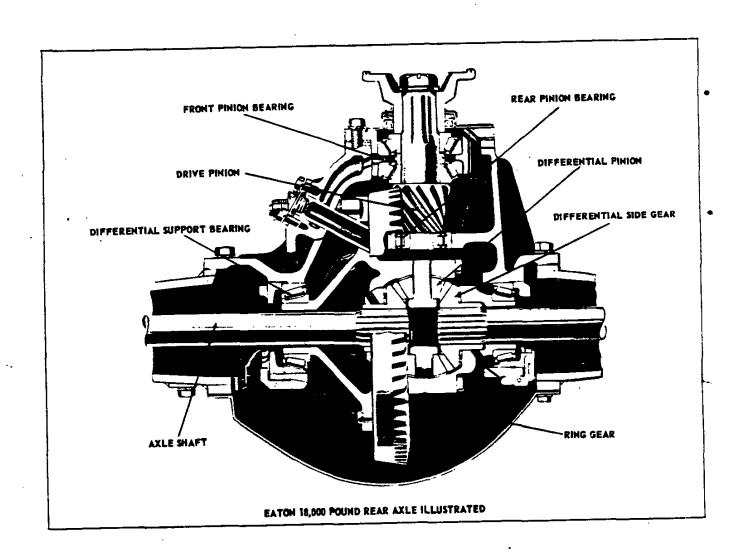

|                  | 10524                 | 14622                                 | 0542           | 11250                                    |  |
|                | Clark 267V                 | Special                        |                                                             |                  | 10526                 | 14637                                 | 9542           | 13270                                    |  |

- \* S70 models use cast spoke wheels.
- § Disc type wheels are available optionally.
- 9 Welded steel tubing optional construction 4.50 x .310.
- \*\* Axle ratio x transmission ratio.
- §§ Gear reduction x engine net torque x efficiency factor (.90 in drive, .85 all others)
- 55 Not available on \$70 models.



# REAR SUSPENSION-Cont'd.

#### TWO-SPEED REAR AXLES - Continued

|              |                         | I WU-                                 | - SAEED KEWK WYTE                                                 | 3 - Cantinado       |                   |              |  |  |  |
|--------------|-------------------------|---------------------------------------|-------------------------------------------------------------------|---------------------|-------------------|--------------|--|--|--|
| Rated axle o | apacity (lbs.)          |                                       |                                                                   |                     | 00 99             |              |  |  |  |
| Ratio        |                         |