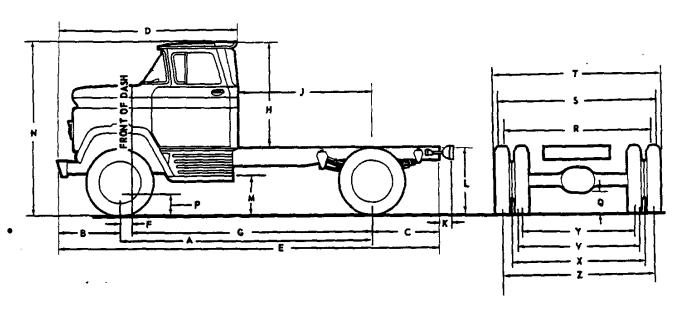

# GENERAL

| KODEL LIREUP                          |     | ٠  | • | • | • | • | • |   |
|---------------------------------------|-----|----|---|---|---|---|---|---|
| POWER TRAINS                          |     |    |   |   |   |   |   |   |
| SERIAL NUMBERS AND IDENTIFICATIONS    |     |    |   |   |   |   |   |   |
| PEHICLE WEIGHTS AND LOAD DISTRIBUTION | 101 | ι. |   | • |   |   | • |   |
| ACCESSORIES                           |     |    |   | • |   |   |   | į |
| REGULAR PRODUCTION OPTIONS            |     |    |   |   |   |   |   | Ł |
| LOAD CAPACITY                         |     | •  |   |   | • |   |   | į |
| PREPAULTED CEAD                       |     |    |   |   |   |   |   | ŀ |