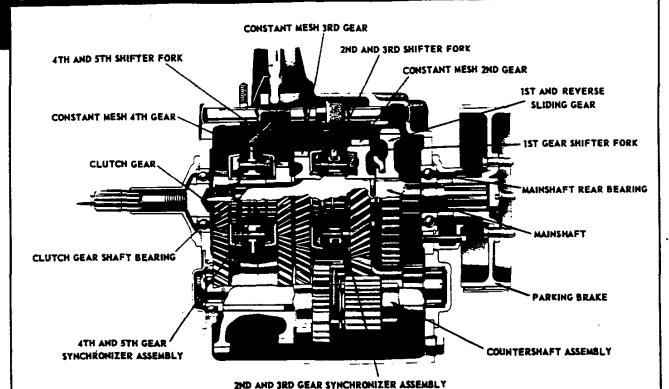

| 6 × 20'           |
| CL80            | Heavy-du         | 348 V-8                       | Center   | .18x.55  | <u> </u> | <u> </u> | <u></u> |              | 31                     | <u> </u>        | 6 × 2             |

<sup>\* -</sup> Add .877 quarts of water to models equipped with a heater.



# TRANSMISSIONS



| THREE AND FOUR SPEED TRA  | W   | SM | 15 | SIC | ×  | S | • | • | • | ٠ |  |
|---------------------------|-----|----|----|-----|----|---|---|---|---|---|--|
| FIVE SPEED TRANSMISSIONS  | •   | •  |    | •   | •  | • | • | • | • | • |  |
| AUTOMATIC TRANSMISSIONS   | •   |    |    | •   | •  | • | • | • | • |   |  |
| TRANSMISSION ANTI-FRICTIO | N I | BE | A  | RII | NG | S |   |   |   |   |  |

October 1960 - TRANSMISSIONS - 1

### SYNCHROMESH TRANSMISSIONS-Cont'd.



#### NEW PROCESS TRANSMISSION ILLUSTRATED

| Make and M                 | odel     |                 | New Process<br>540C                 | Clark<br>265V          | Clark<br>267V     | Spicer<br>3152         | Spicer<br>3152A |  |  |
|----------------------------|----------|-----------------|-------------------------------------|------------------------|-------------------|------------------------|-----------------|--|--|
| Type (synchromesh)         |          | 5-Speed         |                                     | 5-Speed<br>Close Ratio | 5-Speed           | 5-Speed<br>Close Ratio |                 |  |  |
|                            |          |                 | RPO CLST                            | CLST                   | RPO CLT           | M70                    | RPO CLT