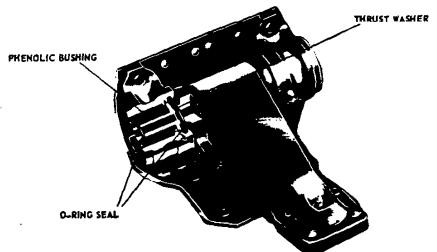

83, 85                                                                                       |       |                   |                                             |         |            |
| L66, 76, 86 8.90                                                                                          |       | 2.78              |                                             |         |            |
| C68, 68H, 78, 88                                                                                          | 8.93  | 2.75              |                                             | 19      | .83        |

NOTE: Full length frame outer reinforcements begin 7" behind the C of the front axle and terminate 4-3/4" ahead of the C of the rear spring front hanger.

Revised

# FRONT SUSPENSION-Cont'd.



| HEAVY-DUTY | SUSPENSION | CONTROL | ARM |
|------------|------------|---------|-----|
|------------|------------|---------|-----|

| Capacity | 5000        | 5500        | 7000                    | 9000                   |
|----------|-------------|-------------|-------------------------|------------------------|
| Series   | CLSSO-CLT60 | S60         | CLT70-80 MS70<br>RPO-60 | RPO M70,<br>T70, CLT80 |
| Type     |             | Independent |                         |                        |

#### CONTROL ARMS

| Upper | Armasteel casting   |                    |
|-------|---------------------|--------------------|
| Lower | Forged carbon steel | Forged alloy steel |

#### UPPER CONTROL ARM PIVOT SHAFT

| -   |          | ر المساور و المساور و المساور و المساور و المساور و المساور و