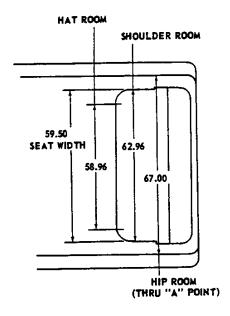

re available for P models under RPO's 348 or 349. In addition, CAMEO WHITE is available for two-toning with TAMPICO TURQUOISE as secondary color. Grille, front bumper, hub cap, and wheel paint treatment identical to C-K-L-M models. Rear bumper and outside rear view mirror painted JET BLACK.

#### T MODELS

All solid and two-tone colors released for C-K-L-M models are available for T models under the RPO's shown. The grille, grille header bar, and front bumper are painted CAMEO WHITE. Wheels and outside rear view mirrors are painted JET BLACK.

# EXTERIOR DIMENSIONS

FLAT FACE AND WINDSHIELD COWLS









TILT CABS





October 1960 6- CABS AND BODIES

# INTERIOR DIMENSIONS

#### CONVENTIONAL AND LOW CAB FORWARD CABS



SEAT ADJUSTMENT 3.57

TILT CAB



PANEL BODY



1961 CHEVROLET TRUCK







Revised June 1961

# DIMENSIONS - Cont'd.









Revised June 1961
8-CABS AND BODIES



RPO SUBURBAN CARRYALL INTERIOR SHOWN.

#### SINGLE-UNIT BODIES

| AREA                                     |                          | MATE                                             | rial ~          | ÇO:         | LOR         |
|------------------------------------------|--------------------------|--------------------------------------------------|-----------------|-------------|-------------|
|                                          |                          | REG. PROD.                                       | R. P. O.        | REG. PROD.  | R.P.O.      |
| Seats                                    | Coverings                | Emboss. Vinyl                                    | Pattern Cl