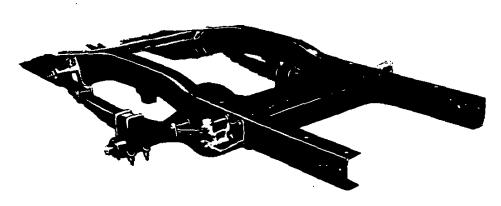

---------|
| Model   | Steering Axis Inclination | Cambez                | with top of frame horizontal | Toe-in  | Outside            | Inside<br>Wheel |
| 50-80 * | Incination.               | +0°0'±0*20            |                              | .12±.03 | Post of the Cartes |                 |
| 50-80 § | 10                        | -0°30' <b>20°20</b> ' | +20301200301                 | .061.03 | 200                | 230031          |
| 50-80 ¶ | 6 <sup>0</sup> 53'        | -1018' <b>19708</b>   | +2-30.10-30                  |         |                    |                 |

- \* Production version.
- § Cowl models, production version.
- 5 With RPO 221 9000 front suspension equipment.
- ¢ With RPO 329 or 340 torsion spring equipment.

Revised January 1961

# REAR SUSPENSION-Cont'd.



#### TYPICAL C30 AND C40 SERIES INSTALLATION

## LIGHT-DUTY REAR LEAF TYPE SPRING DATA

| Model Application                     |             | K10, 20          | P20, 30<br>RPO K20 | RPO<br>P30          | C30             | RPO .      | C30          | C40        | RPO<br>C40  |             |
|---------------------------------------|-------------|------------------|--------------------|---------------------|-----------------|------------|--------------|------------|-------------|-------------|
| <del></del>                           |             |                  |                    | <u> </u>            |                 | -elliptic  | ·            |            |             | <del></del> |
| Туре                                  |             |                  | S:1- S*-           |