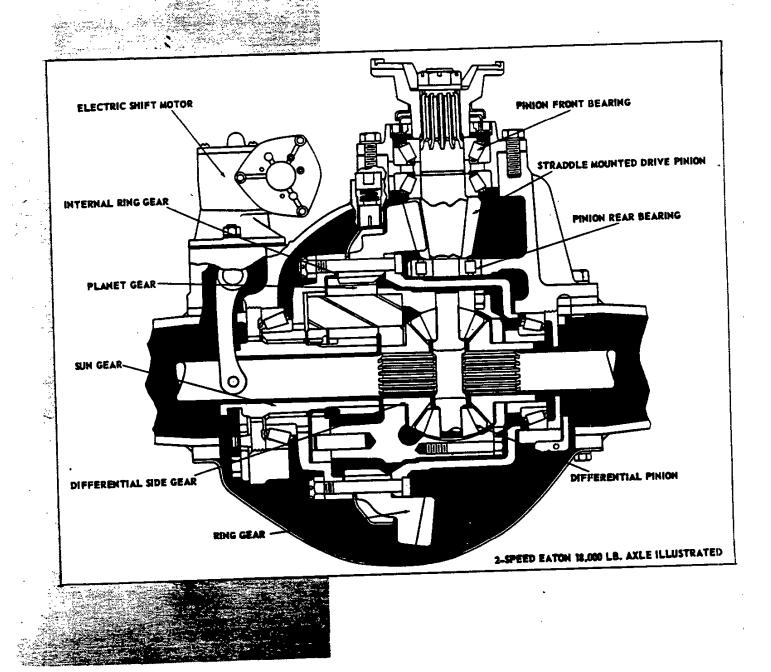

|

<sup>§ -</sup> Used with RPO 603 on C50, 60 & S67.



# UNIVERSAL JOINTS, PROPELLER SHAFTS, SPLINES



| <del></del>        | T                | RAI            | VSN         | /IS        | SIC            | N                    |                    | PR          | OPELL                          | ER SHAF                                 | T                         |              | UN          | IVER | AL J         | OINT