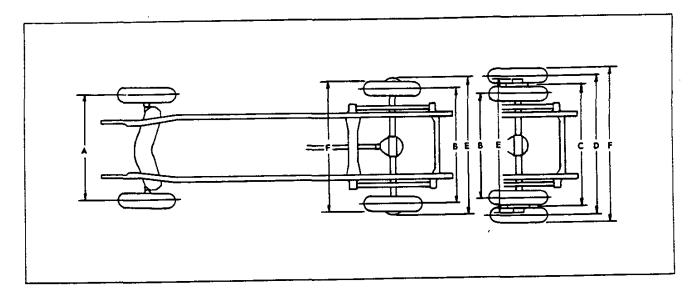

|   |   |   |
|  |                                       |   |   |   |
|  |                                       |   |   |   |
|  | · · · · · · · · · · · · · · · · · · · |   |   |   |
|  |                                       |   |   |   |
|  |                                       |   |   |   |
|  |                                       |   |   |   |
|  |                                       |   |   |   |
|  |                                       |   |   |   |
|  |                                       |   |   |   |
|  |                                       |   |   |   |
|  |                                       |   |   |   |
|  |                                       |   |   |   |
|  |                                       |   |   |   |

# TREADS AND OVERALL WIDTHS



| <u> </u>              | <del></del> _ |              |          | A            | В              | С             | D              | E                                      | F              | Ground Cl | earance |
|-----------------------|---------------|--------------|----------|--------------|----------------|---------------|----------------|----------------------------------------|----------------|-----------|---------|
| <b>6</b> : - <b>a</b> | Tire Size     | Wheel<br>Rim | Offset   | Front        | Rear           | Rear<br>Dual  | Rear           | Width<br>Over                          | Width<br>Over  |           |         |
| Series                | Tire Size     | Size         | Offset   | Tread        | Tread<br>Inner | Mean<br>Tread | Outer<br>Tread | Rear<br>Hubs