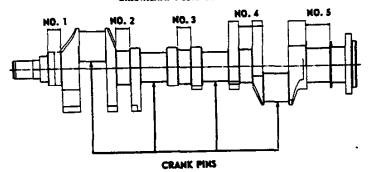

R SPECIAL | WORKMASTER |  |
|--------------------|--------------------|------------|--|
| Series Application | CLST70 (Opt. S67)  | M79, CLT80 |  |

#### CYLINDER BLOCK

#### ENGINE COMPONENTS

| CI MINDER BEGGE |                 |
|-----------------|-----------------|
| Material        | Cast alloy iron |
|                 | 4. 124-4. 127   |
| Bore diameter   |                 |

#### CYLINDER HEAD

| CI MINDER IIEM                |                 |
|-------------------------------|-----------------|
| Material                      | Cast alloy iron |
|                               | Valve-in-head   |
| Туре                          | 60-70 ft. lbe.  |
| Cylinder head bolt torque     | 14              |
| Number of cylinder head bolts | <b>30</b>       |

#### CRANKSHAFT AND BEARINGS



#### CRANKSHAFT

| CRANKSHAFT                         |          |                                          |  |
|------------------------------------|----------|------------------------------------------|--|
| Material Number of counter weights |          | Forged seed, induction hardened journals |  |
|                                    |          |                                          |  |
| Weight                             |          | 59, 5 pounds<br>, 602-, 606              |  |
| End play                           |          |                                          |  |
| Stroke                             |          | 3. 250                                   |  |
| Journal diameter                   |          | 2. 4985                                  |  |
| Pulley diam