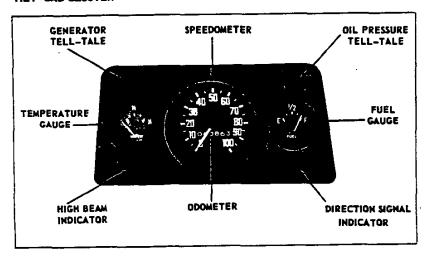

|                                |                                |               |  |
| Finish                         | RPO 218 |                                   |                  |                                | ]                              | Painted       |  |
|                                | RPO 393 | Chrome                            |                  |                                | (                              | Chrome        |  |

#### EQUIPMENT- INSTRUMENTS AND CONTROLS

#### INSTRUMENT PANEL FOR C-K-L-M CABS AND SINGLE-UNIT BODIES



#### SERIES 10 THRU 60 CLUSTER



SERIES 70 AND 80 CLUSTER\*



 Also use on Series CKL 10-60 with RPO 301 or RPO 408, and Series CL60 with RPO 413 or RPO 585.

#### INSTRUMENT PANEL FOR TILT-CABS



#### TILT-CAB CLUSTER



Right hand cluster accommodates optional tachometer, air brake pressure gauge, retarder brake warning light, and over-speed warning light.

Ignition switch, choke, and throttle located on control island adjacent to driver's seat.

## EQUIPMENT- INSTRUMENTS AND CONTROLS

#### INSTRUMENT PANEL FOR FLAT FACE COWLS



#### FORWARD CONTROL CLUSTER\*



= ~ Plo Series uses flat face cowl speedometer and gauge clusters.

Chake, theretie, 3-position risester light switch, and key-operated ignition switch provided forward control models. Location is dependent upon model type.

## EQUIPMENT - GENERAL

#### **OUTSIDE REAR VIEW MIRRORS**

|                             | CTC 10 20 *                                  | CLM 40-80 | T 60-80                                             | P 10-30