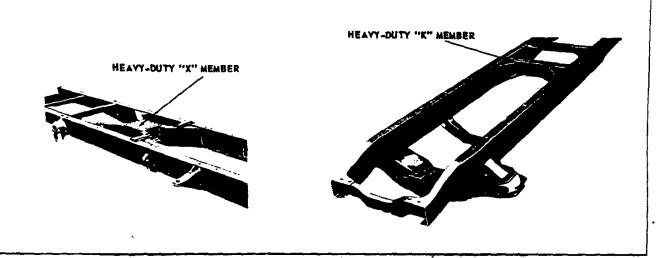

11 |
| UNIVERSAL JOINTS, PROPELI | LE | R | SH | AF | Ŧ | , 5 | PI | اك | ΚE | S |   |   |   |   |   | • |   | 25 |
| BRAKES                    |    |   |    |    |   | •   |    | •  |    | • |   |   |   | - |   | - |   | 29 |
| STEERING                  |    | • |    |    |   |     | •  | •  | •  | • |   |   |   |   | • | • | - | 35 |
| FORWARD CONTROL CHASSIS   |    |   | •  |    |   |     | •  | •  | ٠  |   | • | • |   |   |   | • | ٠ | 39 |
| FOUR WHEEL DRIVE MODELS   |    |   |    | •  | • |     | •  | •  | •  |   | • | • |   | • | • | • | ٠ | 40 |
| TANDEM MODELS             |    |   |    |    | • |     | •  |    | •  | • |   | • | • |   | • |   | ٠ | 41 |
| TIRES AND WHEELS          |    |   |    |    |   |     |    |    |    |   |   |   |   |   |   |   |   | 42 |

# FRAME-Cont'd.



| f                |             | λ        | AAXIMUM S    | SECTION I    | DIMENSIONS       | Section Modulus |          |              |               |  |
|------------------|-------------|----------|--------------|--------------|------------------|-----------------|----------|--------------|---------------|--|
| Series           | De          | oth      | Flange       | Flange Width |                  | Thickness       |          | (in. cu.)    |               |  |
| Jeries           | Rail        | Liner    | Rail         | Liner        | Section<br>Width | Rail            | Liner    | Maxi-<br>mum | Behind<br>Cab |  |
| C14, P13         | 5.46        | 5.22     | 2.24         | 2.00         | 2.49             | .119            | .104     | 3            | 3.39          |  |
| C15, 2