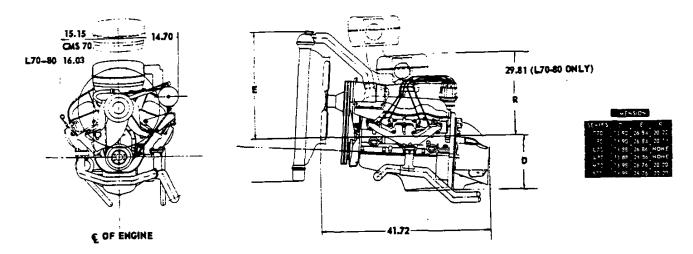

|                                                                                                                                                                                                                        |                             |
|                                     | Length Width Height                          | CK10, CK20, C30, C40, CL50, CLT60  ate 53 ampere hours  9  43  Length 10.19  Width 6.75  Height 8.75  Negative Specific | CK10, CK20, C30, C40, RPO CK10, CK20, C30, CL50, CLT60 C40  ate 53 ampere hours 70 ampere hours 9 11 43 50  Length 10.19 10.19 Width 6.75 6.75 Height 8.75 8.75  Negative terminal Specific gravity of 1.270 ± 0.010 6 |                             |



TASKMASTER





# 348 CUBIC INCH V-8 ENGINE-Cont'd.



| ENGINE NAME        | WORKMASTER SPECIAL | WORKMASTER |  |
|--------------------|--------------------|------------|--|
| Series Application | CLST70 (Opt. S67)  | M79, CLT80 |  |

#### CYLINDER BLOCK

#### ENGINE COMPONENTS

| CI MINDER BEGGE |                 |
|-----------------|-----------------|
| Material        | Cast alloy iron |
|                 | 4. 124-4. 127   |
| Bore diameter   |                 |

#### CYLINDER HEAD

| CI MINDER IIEM                |                 |
|-------------------------------|-----------------|
| Material                      | Cast alloy iron |
|                               | Valve-in-head   |
| Туре                          | 60-70 ft. lbe.  |
| Cylinder head bolt torque     | 14              |
| Number of cylinder head bolts | <b>30</b>