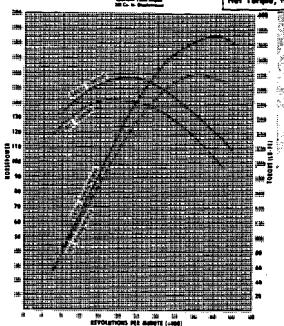

Rocker Co                     | **** |

#### TEST PROCEDURES

These curves represent full-throttle performance as obtained from dynamometer test data corrected to harametric pressure of 29.92" percury and 60°F dry eir.

Gross hersepower and terms were abtained in a regular dynater test with the dynamemeter exhaust system, no fan, generator not charging, and optimum spark odvance.

Het harsepower and terque were abtained from a dynamometer test simulating actual operating conditions when the engine is in the whicle.



#### WORKHASTER Special Y-8

| Gress Hersepawer     | 185 | et | 4000 | RPM |
|----------------------|-----|----|------|-----|
| Net Hersepower       | 160 | æŧ | 3600 | RPM |
| Green Torque, fr.lbs | 315 | æf | 2200 | RPM |
| Not Torque, ft.lbs   | 285 | at | 1800 | RPM |



| ENGINE NAME | TRADEMASTER | TASKIIASTER                                   |
|-------------|-------------|-----------------------------------------------|
|             |             | <u>                                      </u> |

#### **BATTERY DATA**

| Model number  Availability          |                                              | 2SMR 53 668                                                                                                             |                                                                                                                                                                                                                        |                             |
|-------------------------------------|---------------------------------------------