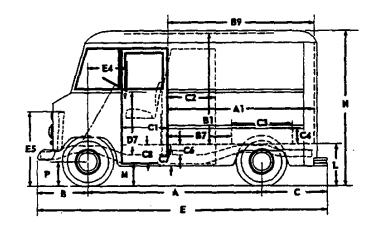

# GENERAL

| KODEL LIREUP                          |     | ٠  | • | • | • | • | • |   |
|---------------------------------------|-----|----|---|---|---|---|---|---|
| POWER TRAINS                          |     |    |   |   |   |   |   |   |
| SERIAL NUMBERS AND IDENTIFICATIONS    |     |    |   |   |   |   |   |   |
| PEHICLE WEIGHTS AND LOAD DISTRIBUTION | 101 | ι. |   | • |   |   | • |   |
| ACCESSORIES                           |     |    |   | • |   |   |   | į |
| REGULAR PRODUCTION OPTIONS            |     |    |   |   |   |   |   | Ł |
| LOAD CAPACITY                         |     | •  |   |   | • |   |   | į |
| PREPAULTED CEAD                       |     |    |   |   |   |   |   | ŀ |