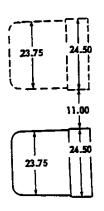

vailable for P models under RPO's 348 or 349. In addition, CAMEO WHITE is available for two-toning with TAMPICO TURQUOISE as secondary color. Grille, front bumper, hub cap, and wheel paint treatment identical to C-K-L-M models. Rear bumper and outside rear view mirror painted JET BLACK.

#### T MODELS

All solid and two-tone colors released for C-K-L-M models are available for T models under the RPO's shown. The grille, grille header bar, and front bumper are painted CAMEO WHITE. Wheels and outside rear view mirrors are painted JET BLACK.

# EXTERIOR DIMENSIONS

FLAT FACE AND WINDSHIELD COWLS









TILT CABS





October 1960 6- CABS AND BODIES

# INTERIOR DIMENSIONS

#### CONVENTIONAL AND LOW CAB FORWARD CABS



SEAT ADJUSTMENT 3.57

TILT CAB



PANEL BODY



1961 CHEVROLET TRUCK







Revised June 1961

# DIMENSIONS - Cont'd.









Revised June 1961
8-CABS AND BODIES



RPO SUBURBAN CARRYALL INTERIOR SHOWN.

#### SINGLE-UNIT BODIES

| AREA                                     |                          | MATE                                             | rial ~          | ÇO:         | LOR         |
|------------------------------------------|--------------------------|--------------------------------------------------|-----------------|-------------|-------------|
|                                          |                          | REG. PROD.                                       | R. P. O.        | REG. PROD.  | R.P.O.      |
| Seats                                    | Coverings                | Emboss. Vinyl                                    | Pattern Cloth