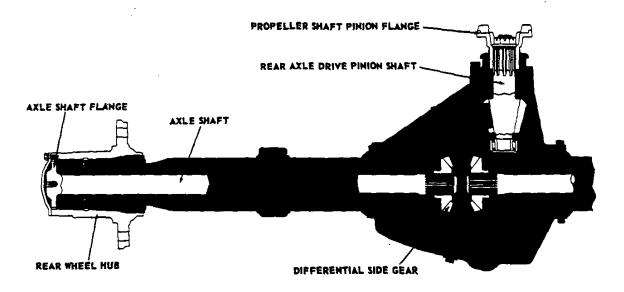

|

### UNIVERSAL JOINTS, PROPELLER SHAFTS, SPLINES-Cont'd.





### DRIVE SYSTEM SPLINES

### PROPELLER SHAFT PINION FLANGE AND PINION SHAFT

| Series                  | Item       | Internal      | External      |
|-------------------------|------------|---------------|---------------|
|                         | Width      | .11441154     | .11241144     |
| C10. P10                | Minor Dia. | 1.194-1.198   | 1.156-1.164   |
| K14                     | Major Dia. | 1.3117-1.3132 | 1.3092-1.3107 |
|                         | Splines    | 17 (Inv       | (olute)       |
| K15. CK20               | Width      | . 302 303     | . 300 302     |
| C30, C40                | Minor Dia. | 1.694-1.702   | 1.637-1.647   |
| P20, P30                | Major Dia. | 1.9675-1.9775 | 1.941-1.942   |
| C50, C60<br>S50, 60, 70 | Splines    | 10 (Stra      | ight