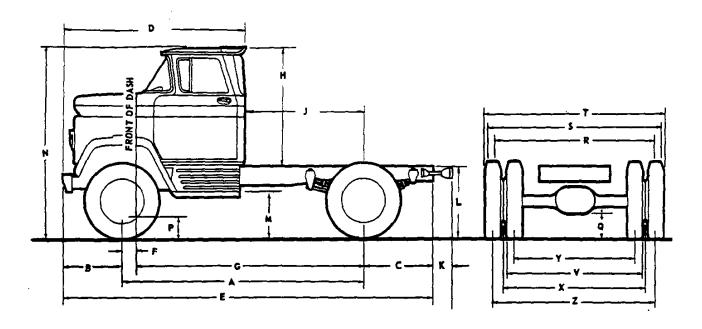

# GENERAL

| KODEL LIREUP                          |     | ٠  | • | • | • | • | • |   |
|---------------------------------------|-----|----|---|---|---|---|---|---|
| POWER TRAINS                          |     |    |   |   |   |   |   |   |
| SERIAL NUMBERS AND IDENTIFICATIONS    |     |    |   |   |   |   |   |   |
| PEHICLE WEIGHTS AND LOAD DISTRIBUTION | 101 | ι. |   | • |   |   | • |   |
| ACCESSORIES                           |     |    |   | • |   |   |   | į |
| REGULAR PRODUCTION OPTIONS            |     |    |   |   |   |   |   | Ł |
| LOAD CAPACITY                         |     | •  |   |   | • |   |   | į |
| PREPAULTED CEAD                       |     |    |   |   |   |   |   | ŀ |