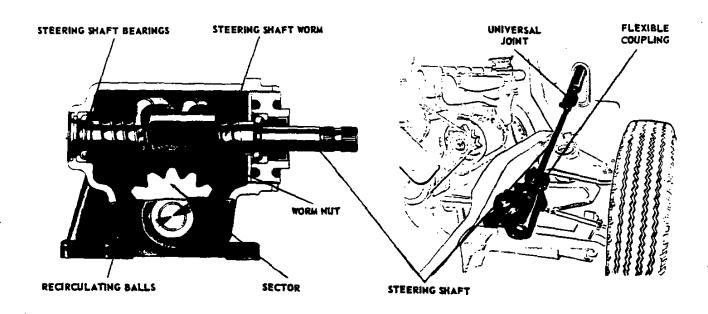

| 201038  |

<sup>\* -</sup> From normal position.
§ - Not applicable to Kl0, 20, P20, 30 models.
§ - Equipped with 9000 lb. front suspension.



| Model Applica   | ation               |             | CP10<br>C20-30-40 K10-20 P20-30 CLS60     |                             |                | CLS70<br>CLS0 | T60-70<br>T80 | M70     | T70-80   |         |
|-----------------|---------------------|-------------|-------------------------------------------|-----------------------------|----------------|---------------|---------------|---------|----------|---------|
| Steering system | em type             |             | Manual Power                              |                             |                |               |               | Manual  |          |         |
| Make and typ    | ė                   |             | Saginaw steering gear, recirculating ball |                             |                |               |