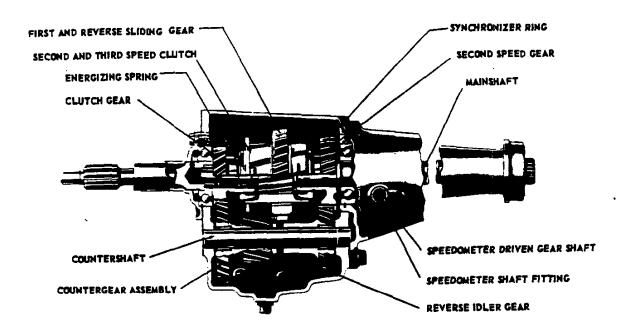

| side     | Gear speed      | 375 RPM¶                            |                        | RPM5              | 403 RPM 5              | 509 RPM5        |  |  |
| Lubricant capacity (pints) |          | 9.50            | 12.                                 | 00                     |                   | .00                    |                 |  |  |
| Parking bra                |          |                 | 68                                  | 85                     |                   | 84                     | **              |  |  |

<sup>§-</sup>Manual remote on T models

October 1960 4-TRANSMISSIONS

<sup>9-</sup>At 1000 engine RPM

<sup>\*\*-</sup>When RPO 310 is used, parking brake is mounted on auxiliary transmission.

## SYNCHROMESH TRANSMISSIONS



#### THREE AND FOUR SPEED TRANSMISSIONS +

|                            |                                                                                                               |