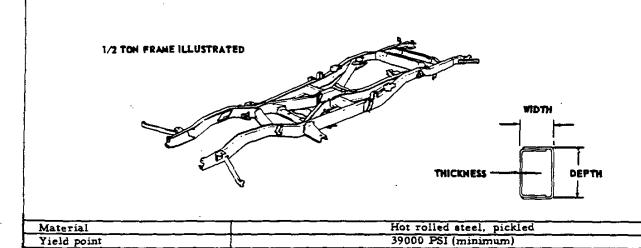

.12         | }                | 1               | ]        | 15 01        |               |  |
|                  | <del></del> | 1 !      | <del></del>  |              | <del> </del>     |                 | 1        | 15.91        | <del></del>   |  |
| 564, 67, 77, 79  | 9.24        | <u> </u> | 3.06         | l            | 3.59             | . 312           | 1        | 19.84        |               |  |
| M70              |             | L        | <u> </u>     | <u> </u>     |                  | <del></del>     | <u> </u> | 117.04       | 16.49         |  |

\* - Equipped with RPO 246 HD. Chassis Equipment

NOTE: Short frame outer reinforcements on Series C61, 62, 63, 71, 72, 73, 81, 82, and 83 extend 12 inches forward and 18 inches rearward from the back of cab.

25% in two inches



| Series           | Number of Crossmembers                        | X-Member |       | Width over rails |           | rall length    | Kickup Height<br>At rear axle