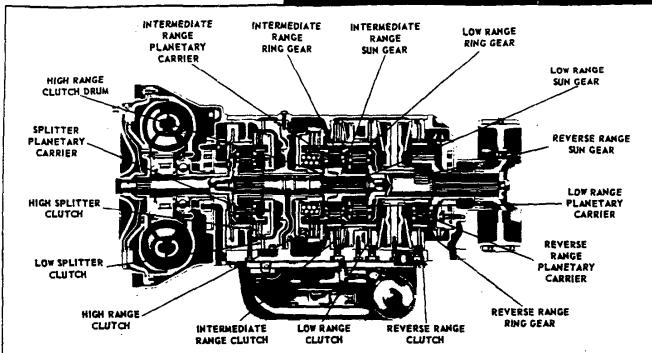

| L  | Counter gear front | 1        | 457140                                      |                                           |                        |
| 1  | Clutch gear        | 1        | 457172                                      | 457172                                    | 954129                 |
| 1  | Counter gear rear  | ı        | To the property of the second of the second | 901582                                    |                        |
|    | Countershaft rear  |          | 25 · · · · · · · · · · · · · · · · · · ·    | resort                                    | 954129                 |
|    | Mainshaft front    |          |                                             |                                           | 457111                 |

### AUTOMATIC TRANSMISSIONS



| Make<br>Type                     |                     | Chev: