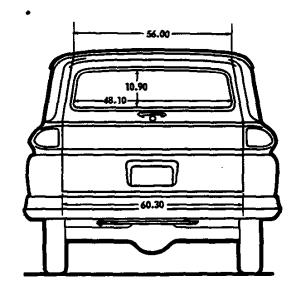

addition, CAMEO WHITE is available for two-toning with TAMPICO TURQUOISE as secondary color. Grille, front bumper, hub cap, and wheel paint treatment identical to C-K-L-M models. Rear bumper and outside rear view mirror painted JET BLACK.

#### T MODELS

All solid and two-tone colors released for C-K-L-M models are available for T models under the RPO's shown. The grille, grille header bar, and front bumper are painted CAMEO WHITE. Wheels and outside rear view mirrors are painted JET BLACK.

# EXTERIOR DIMENSIONS

FLAT FACE AND WINDSHIELD COWLS









TILT CABS





October 1960 6- CABS AND BODIES

# INTERIOR DIMENSIONS

#### CONVENTIONAL AND LOW CAB FORWARD CABS



SEAT ADJUSTMENT 3.57

TILT CAB



PANEL BODY



1961 CHEVROLET TRUCK







Revised June 1961

# DIMENSIONS - Cont'd.









Revised June 1961
8-CABS AND BODIES



RPO SUBURBAN CARRYALL INTERIOR SHOWN.

#### SINGLE-UNIT BODIES

| AREA                                     |                          | MATE                                             | rial ~          | ÇO:         | LOR         |
|------------------------------------------|--------------------------|--------------------------------------------------|-----------------|-------------|-------------|
|                                          |                          | REG. PROD.                                       | R. P. O.        | REG. PROD.  | R.P.O.      |
| Seats                                    | Coverings                | Emboss. Vinyl                                    | Pattern Cloth ¢ | Silver      | Silver/Char |
|