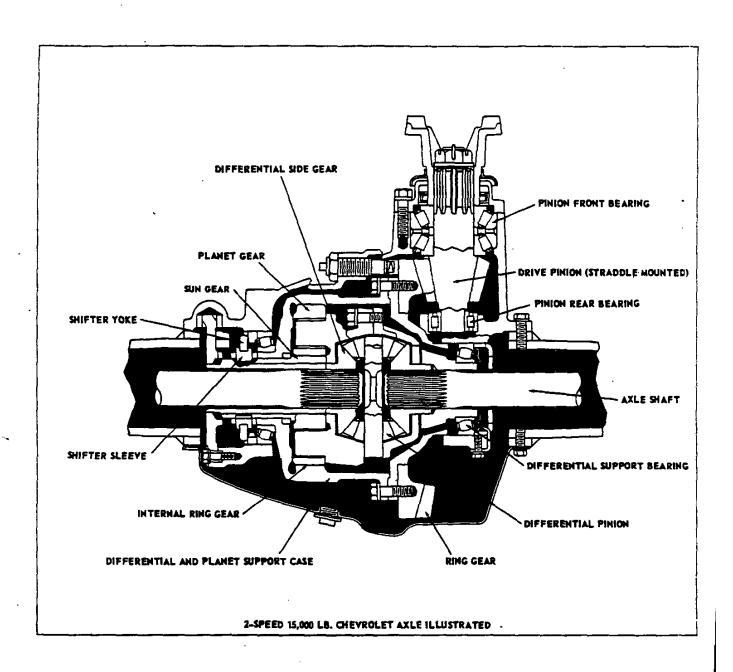

| 17189               | 13895             | 18934        |  |  |  |
| in low trans | . 5-Speed               | 348                                   | 9996                                                              | 13638               | 11025             | 15022        |  |  |  |
| gear \$      |                         | Workmaster                            | סללל ו                                                            | ן סנסנו ו           | 11045             | 15022        |  |  |  |

<sup>= -</sup> Disc wheels available optionally

<sup>§ -</sup> Axle ratio x transmission ratio.

f - Gear reduction x engine net torque x efficiency factor .90 in drive, .85 all others.

<sup>99 -</sup> These axles are rated at 18000 pounds for off-road operations.



# REAR SUSPENSION -Cont'd.

### REAR SHOCK ABSORBERS

| Series application | C14 P10                               | C15, 20                | K10, 20