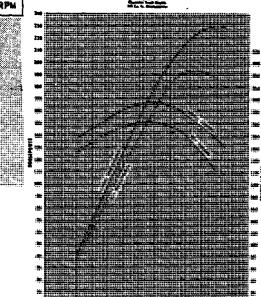

-----------------------------------------------|------|
| Docalcamente | Color Orango and White Letters on Clear Backgr | cond |
| Decelcomente | Lecation                                       | OVOI |

#### **TEST PROCEDURES**

These curves represent full-threttle performance as obtained from dynamometer test data corrected to baremetric pressure of 29.92" mercury and 60°F dry air.

Grass hersepower and tarque were obtained in a regular dynarter test with the dynamemeter exhaust system, no fee, generator not charging, and optimum spark advance.

Not hersepower and terms were obtained from a dynamometer tost simulating actual appreting conditions when the engine is in de vehicle.



#### WORKMASTER V-8

Gross Torque, ft. Ibs. ---- 335 et 2800 RPM ----- 302 st 2600 RPM Net Torque, ft.lbs.



# 348 CUBIC INCH V-8 ENGINE-Cont'd.



| 1 |             |                    |            |  |
|---|-------------|--------------------|------------|--|
|   | ENGINE NAME | WORKMASTER SPECIAL | WORKMASTER |  |
| ı |             |                    |            |  |

----

| PISTONS                       |                                       |
|-------------------------------|---------------------------------------|
| Туре                          | Cast aluminum alloy with steel struts |
| Skirt and head                | Solid slipper, peaked head            |
| Skirt clearance               | . 0010 0014                           |
| Top land groove               | . 033                                 |
| Top ring groove insert        | Yes, steel                            |
| Comp