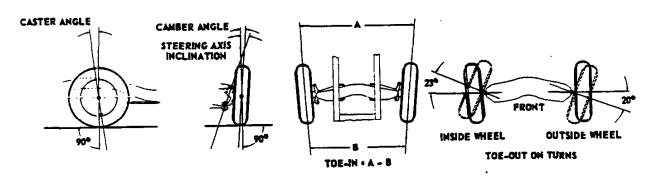

| 8. 75               | 7.75   |  |

#### OPTIONAL SHOCK ABSORBERS

| AL HOUSE BIOCK MOSOKDEKS |                                        |  |
|--------------------------|----------------------------------------|--|
| Make                     | Delco                                  |  |
| Туре                     | Hydraulic, direct double acting        |  |
| Mounting                 | Integral eye with pre-stressed grommet |  |
| Number used              | 2                                      |  |
| Model number             | 690G                                   |  |
| Valve code               | 4D10/D2                                |  |
| Piston diameter          | 1, 375                                 |  |
| Piston travel            | 4, 50                                  |  |



#### FRONT WHEEL ALIGNMENT

| <del>_</del> | Steering | T            | Caster         |         | Toe-out          | on Turns        |
|--------------|----------|--------------|----------------|---------|------------------|-----------------|
| Model        | Axis     | Camber       | Design<br>Load | Toe-in  | Outside<br>Wheel | Inside<br>Wheel |
| CPIO,        | 80       | +0030'±0030' | +10±0030'      | . 08 12 | 200              | 21045'          |
| C20, 30, 40  | 7030'    | +1030'+0015' | +20            | .2531   |                  | 22°30' -23°30'  |

<sup>\* -</sup> Upper end, integral eye with grommet, lower end, threaded pin type.

<sup>§ -</sup> C4 (46) J8/CD2.5.

# FRONT SUSPENSION - Cont'd.



#### TORSION SPRING DATA

| MODEL     | BASE        | RPO           | TYPE