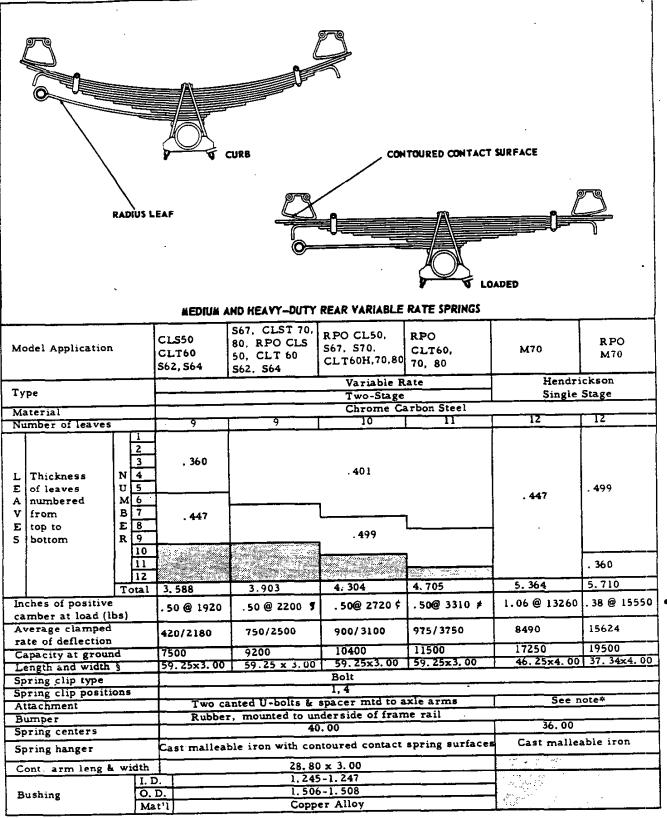

10   5. 10   5. 10   5. 10   5. 10   5. 10   5. 10   5. 10   5. 10   5. 10   5. 10   5. 10   5. 10   5. 10   5. 1 | 3. 90:18   3. 90:1*   3. 38:1 | 3.90:18   3.90:19   3.36:1   5.14:1   Chevrolet | 3.90:18   3.90:18   3.38:1   5.14:1   4.57:1   Chevrolet | 3.90:18   3.90:19   3.38:1   5.14:1   4.57:1   4.57:18 |  |

O - Maximum axle shaft capacity.

<sup>¢ -</sup> Gear reduction x engine net torque x efficiency factor (.90 in drive, .85 all others).

<sup>? -</sup> Axle ratio x transmission ratio.

<sup>\* -</sup> Also available with limited slip differential on C14, 15 and P13 models.

<sup>§ -</sup> Seamless tube on K models, welded tube on C & P models.

<sup># -</sup> P30 only.

<sup>+ -</sup> C30 only.

<sup>8 -</sup> Front axle ratio on K10 models is 3.92:1, on K20 models is 4.55:1



- Mounted to special spring saddle with saddle clamp and bolts
- § Developed length.
- 9 For Base T70, 80 and RPO T60 models, 1.06 inches of negative camber at 2495 pounds.
- ¢ For RPO T60H, T70, T80 models, 1.06 inches of negative camber at 2875 pounds.
- # For RPO T60, T70, T80 models, 1.06 inches of negative camber at 3265 pounds.

Revised January 1961

CHASSIS-13

# REAR SUSPENSION-Cont'd.

## SINGLE-SPEED REAR AXLES - Continued

| And an address of the A    |                    |             | 11000                                       | 13000 ¢        |             |               | 15000                |                                        |  |  |
|----------------------------|--------------------|-------------|---------------------------------------------|----------------|---