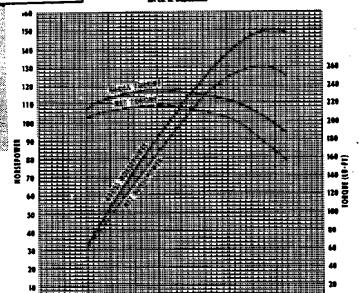

|
|------------------------------------------------------------|
| Decelcommie Color Black Letters en Lomen Yollow Beckground |
| Declaration Legation                                       |

#### **TEST PROCEDURES**

These curves represent full-thruttle performance as abtained from meeter test date corrected to beremetric pressure of 29.92"

ower and torque ware obtained in a regular dynatest with the dynamemeter exhaust system, no fan, generater rging, and options spark advance.

et hersepower and terme were obtained from a dynamometer test simulating extest operating conditions when the engine is in de vehicle.

#### JOBMASTER 150 et 4000 RPM ..130 et 3800 RPM Not Hersepower --235 et 2000 RPM Gress Torque, ft.lbs. -.218 et 2000 RPM Het Terque, ft.lbs. --



16 20 24 28 37 REPOLITIONS PER MINUTE (+186)

Revised June 1961

ENGINES AND CLUTCHES - 7

### 235-261 CUBIC INCH SIX CYLINDER ENGINES-Cont'd.



| ENGINE NAME       |                      | THRIFTMASTER                | THRIFTMASTER SPECIAL  | ECONOMY OPTION<br>THRIFTMASTER | JOBNASTER       |  |
|-------------------|----------------------|-----------------------------|-----------------------|--------------------------------|-----------------|--|
| PISTONS           |                      |                             |                       |                                | ·               |  |
| Туре              |                      | ]                           | Cast aluminum alloy   | with steel struts              |                 |  |
| Skirt and h       | ead