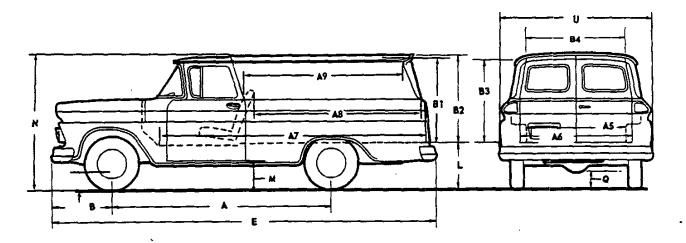

# GENERAL

| KODEL LIREUP                          |     | ٠  | • | • | • | • | • |   |
|---------------------------------------|-----|----|---|---|---|---|---|---|
| POWER TRAINS                          |     |    |   |   |   |   |   |   |
| SERIAL NUMBERS AND IDENTIFICATIONS    |     |    |   |   |   |   |   |   |
| PEHICLE WEIGHTS AND LOAD DISTRIBUTION | 101 | ι. |   | • |   |   | • |   |
| ACCESSORIES                           |     |    |   | • |   |   |   | į |
| REGULAR PRODUCTION OPTIONS            |     |    |   |   |   |   |   | Ł |
| LOAD CAPACITY                         |     | •  |   |   | • |   |   | į |
| PREPAULTED CEAD                       |     |    |   |   |   |   |   | ŀ |