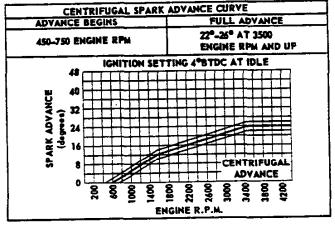

| 11                        |  |
| WEIGHTS<br>FILLED (LBS          | WEIGHTS                     |                                              | 53                        |  |
| DIMENSIONS                      | LENGTH WIDTH HEIGHT         |                                              | 11.87<br>6.75<br>8.75     |  |
| GROUND                          |                             |                                              | NEGATIVE TERMINAL         |  |
| FULLY CHARGED LOCATION          |                             | SPECIFIC GRAVITY<br>OF 1.270 ± 0.010 AT 80°F |                           |  |
|                                 |                             | FRONT RIGHT HAND<br>SIDE ENGINE COMP.        |                           |  |

#### WORKMASTER



| ENGINE NAME | · · · · · · · · · · · · · · · · · · · | WORKMA: | STER SPECIAL | WORKMASTER |
|-------------|---------------------------------------|---------|--------------|------------|
| 1           |                                       | 1       |              |            |

#### COOLING SYSTEM - Continued

#### FAN BELTS

| Material         |                                           | . 21 5 | Reinforced rubber