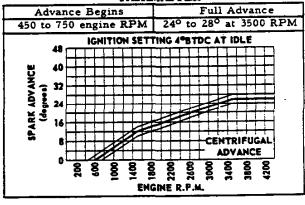

|                                                                                                                                                                                                                        |                             |
|                                     | Length Width Height                          | CK10, CK20, C30, C40, CL50, CLT60  ate 53 ampere hours  9  43  Length 10.19  Width 6.75  Height 8.75  Negative Specific | CK10, CK20, C30, C40, RPO CK10, CK20, C30, CL50, CLT60 C40  ate 53 ampere hours 70 ampere hours 9 11 43 50  Length 10.19 10.19 Width 6.75 6.75 Height 8.75 8.75  Negative terminal Specific gravity of 1.270 ± 0.010 6 |                             |



TASKMASTER





# 348 CUBIC INCH V-8 ENGINE-Cont'd.



| ENGINE NAME        | WORKMASTER SPECIAL | WORKMASTER |  |
|--------------------|--------------------|------------|--|
| Series Application | CLST70 (Opt. S67)  | M79, CLT80 |  |

#### CYLINDER BLOCK

#### ENGINE COMPONENTS

| CI MINDER BEGGE |                 |
|-----------------|-----------------|
| Material        | Cast alloy iron |
|                 | 4. 124-4. 127   |
| Bore diameter   |                 |

#### CYLINDER HEAD

| CI MINDER IIEM                |                 |
|-------------------------------|-----------------|
| Material                      | Cast alloy iron |
|                               | Valve-in-head   |
| Туре                          | 60-70 ft. lbe.  |
| Cylinder head bolt torque     | 14              |
| Number