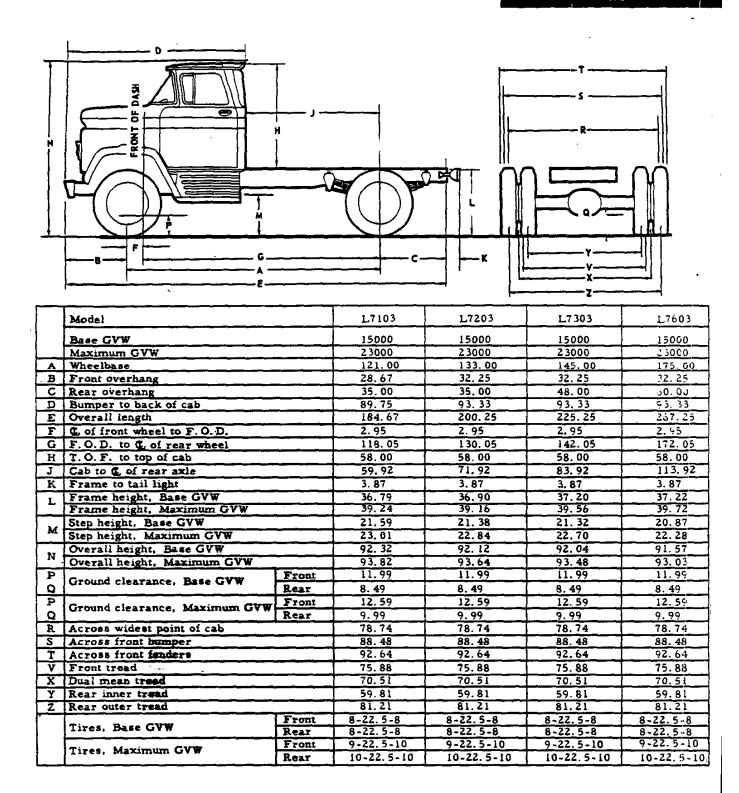

6     | 74. 76      | 74. 76      |
| X          | Dual mean tread               | 751   | 71.64      | 71.64      | 71.64       | 71.64       |
| Ÿ          | Rear inner tread              |       | 59.84      | 59.84      | 59.84       | 59.84       |
| Z          | Rear outer tread              |       | 83.44      | 83. 44     | 83.44       | 83. 44      |
| -          | Tires. Base GVW               | Front | 9-22.5-10  | 9-22.5-10  | 9-22.5-10   | 9-22.5-10   |
| <b>i</b> ! | 11765, Desc Over              | Rear  | 9-22.5-10  | 9-22.5-10  | 9-22.5-10   | 9-22.5-10   |
|            | Circa Manimum CVW             | Front | 10-22.5-10 | 10-22.5-10 | 10-22.5-10  | 10-22.5-10  |
|            | Tires, Maximum GVW            | Rear  | 11-22.5-12 | 11-22.5-12 | 11-22, 5-12 | 11-22, 5-12 |



# TILT CAB CHASSIS-Cont'd.



| ſ   |                         | Model .                       |       | T-6203     | T-6303     | T-6603     | T-6803     | T-7203     | T-7303     |
|-----|-------------------------|-------------------------------|-------|------------|------------|------------|------------|------------|------------|
|     |                         | Base GVW                      |       | 15000      | 15000      | 15000      | 15000      | 15000      | 15000      |
| - 1 |                         | Maximum GVW                   |       | 22000      | 22000      | 22000      | 22000      | 23000      | 23000      |
|     | A                       | Wheelbase .                   |       | 97.00      | 109.00     | 133.00     | 145.00     | 97.00      | 109.00     |
| I   |