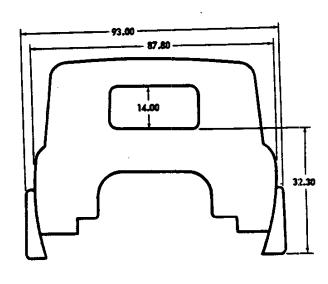

body color.) Regular production and RPO 210 mirror arms and brackets are painted main body color.

#### P MODELS

All solid and two-tone colors released for C-K-L-M models are available for P models under RPO's 348 or 349. In addition, CAMEO WHITE is available for two-toning with TAMPICO TURQUOISE as secondary color. Grille, front bumper, hub cap, and wheel paint treatment identical to C-K-L-M models. Rear bumper and outside rear view mirror painted JET BLACK.

#### T MODELS

All solid and two-tone colors released for C-K-L-M models are available for T models under the RPO's shown. The grille, grille header bar, and front bumper are painted CAMEO WHITE. Wheels and outside rear view mirrors are painted JET BLACK.

# EXTERIOR DIMENSIONS

FLAT FACE AND WINDSHIELD COWLS









TILT CABS





October 1960 6- CABS AND BODIES

# INTERIOR DIMENSIONS

#### CONVENTIONAL AND LOW CAB FORWARD CABS



SEAT ADJUSTMENT 3.57

TILT CAB



PANEL BODY



1961 CHEVROLET TRUCK







Revised June 1961

# DIMENSIONS - Cont'd.









Revised June 1961
8-CABS AND BODIES



RPO SUBURBAN CARRYALL INTERIOR SHOWN.

#### SINGLE-UNIT BODIES

| AREA                                     |                          | MATE                                             | rial ~          | ÇO:         | LOR         |
|------------------------------------------|--------------------------|--------------------------------------------------|-----------------|-------------|-------------|
|                                          |                          | REG. PROD.                                       | R. P.