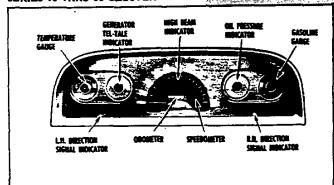

|                                |                                |               |  |
|                                | Std.    | Paint                             | nted             |                                |                                |               |  |
| Finish                         | RPO 218 |                                   |                  |                                | ]                              | Painted       |  |
|                                | RPO 393 | Chrome                            |                  |                                | (                              | Chrome        |  |

#### EQUIPMENT- INSTRUMENTS AND CONTROLS

#### INSTRUMENT PANEL FOR C-K-L-M CABS AND SINGLE-UNIT BODIES



#### SERIES 10 THRU 60 CLUSTER



SERIES 70 AND 80 CLUSTER\*



 Also use on Series CKL 10-60 with RPO 301 or RPO 408, and Series CL60 with RPO 413 or RPO 585.

#### INSTRUMENT PANEL FOR TILT-CABS



#### TILT-CAB CLUSTER



Right hand cluster accommodates optional tachometer, air brake pressure gauge, retarder brake warning light, and over-speed warning light.

Ignition switch, choke, and throttle located on control island adjacent to driver's seat.

## EQUIPMENT- INSTRUMENTS AND CONTROLS

#### INSTRUMENT PANEL FOR FLAT FACE COWLS



#### FORWARD CONTROL CLUSTER\*



= ~ Plo Series uses flat face cowl speedometer and gauge clusters.

Chake, theretie, 3-position risester light switch, and key-operated ignition switch provided forward control models. Location is dependent upon model type.

## EQUIPMENT - GENERAL

#### **O