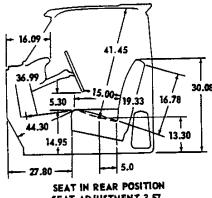

## P MODELS

All solid and two-tone colors released for C-K-L-M models are available for P models under RPO's 348 or 349. In addition, CAMEO WHITE is available for two-toning with TAMPICO TURQUOISE as secondary color. Grille, front bumper, hub cap, and wheel paint treatment identical to C-K-L-M models. Rear bumper and outside rear view mirror painted JET BLACK.

#### T MODELS

All solid and two-tone colors released for C-K-L-M models are available for T models under the RPO's shown. The grille, grille header bar, and front bumper are painted CAMEO WHITE. Wheels and outside rear view mirrors are painted JET BLACK.

# EXTERIOR DIMENSIONS

FLAT FACE AND WINDSHIELD COWLS









TILT CABS





October 1960 6- CABS AND BODIES

# INTERIOR DIMENSIONS

#### CONVENTIONAL AND LOW CAB FORWARD CABS



SEAT ADJUSTMENT 3.57

TILT CAB



PANEL BODY



1961 CHEVROLET TRUCK







Revised June 1961

# DIMENSIONS - Cont'd.









Revised June 1961
8-CABS AND BODIES



RPO SUBURBAN CARRYALL INTERIOR SHOWN.

#### SINGLE-UNIT BODIES

| AREA                                     |                          | MATE                                             | rial ~          | ÇO:         | LOR         |
|------------------------------------------|--------------------------|--------------------------------------------------|-----------------|-------------|-------------|
|                                          |                          | REG. PROD.                                       | R. P. O.        | REG. PROD.  | R.P.O.      |
| Seats                                    | Coverings