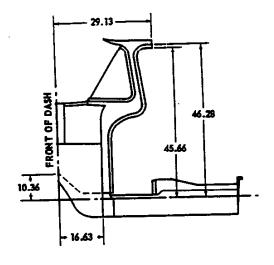

th 2-toning is main body color.) Regular production and RPO 210 mirror arms and brackets are painted main body color.

#### P MODELS

All solid and two-tone colors released for C-K-L-M models are available for P models under RPO's 348 or 349. In addition, CAMEO WHITE is available for two-toning with TAMPICO TURQUOISE as secondary color. Grille, front bumper, hub cap, and wheel paint treatment identical to C-K-L-M models. Rear bumper and outside rear view mirror painted JET BLACK.

#### T MODELS

All solid and two-tone colors released for C-K-L-M models are available for T models under the RPO's shown. The grille, grille header bar, and front bumper are painted CAMEO WHITE. Wheels and outside rear view mirrors are painted JET BLACK.

# EXTERIOR DIMENSIONS

FLAT FACE AND WINDSHIELD COWLS









TILT CABS





October 1960 6- CABS AND BODIES

# INTERIOR DIMENSIONS

#### CONVENTIONAL AND LOW CAB FORWARD CABS



SEAT ADJUSTMENT 3.57

TILT CAB



PANEL BODY



1961 CHEVROLET TRUCK







Revised June 1961

# DIMENSIONS - Cont'd.









Revised June 1961
8-CABS AND BODIES



RPO SUBURBAN CARRYALL INTERIOR SHOWN.

#### SINGLE-UNIT BODIES

| AREA                                     |                          | MATE                                             | rial ~          | ÇO:         | LOR         |
|------------------------------------------|--------------------------|--------------------------------------------------|-----------------|-------------|-------------|
|                                          |                          | REG. PROD.