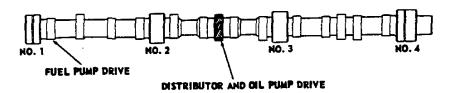

| Number 3    | 2. 7484               |
| Måin     |                             | Number 4    | 2.7788                |
| Bearings | Effecting<br>length §       | Number 1    | 1.063                 |
| _        |                             | Number 2    | 0.907                 |
| į        |                             | Number 3    | 0.979                 |
| . [      |                             | Number 4    | 1. 189                |
|          | Projected<br>area I         | Number 1    | 2. 8547               |
|          |                             | Number 2    | 2. 46 39              |
|          |                             | Number 3    | 2.6904                |
|          |                             | Number 4    | 3, 3039               |

### CANSHAFT AND BEARINGS



#### CAMSHAFT

| Material |                       |                      | Cast alloy iron                                                 |
|----------|-----------------------|----------------------|-----------------------------------------------------------------|
|          |                       | <del></del>          | 0. 003-0. 007                                                   |
| End play |                       |                      | Taken between drive timing gear and camshaft journal front face |
| Thrust   | T                     |                      | Helical                                                         |
| Timing   | Туре                  | Drive                | Steel                                                           |
| Gears    | Material