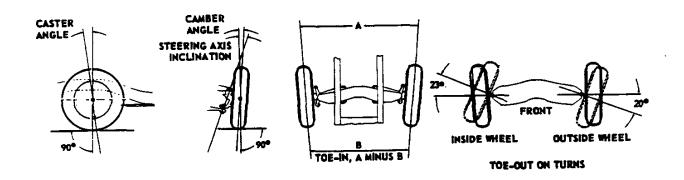

|                                |  |  |  |
| Direct double acting                          |                                |  |  |  |
| Integral eye with pre-stressed rubber grommet |                                |  |  |  |
| 2                                             |                                |  |  |  |
| 659N                                          | 454C                           |  |  |  |
| 04L10/C2                                      | 8G10C3                         |  |  |  |
| 1. 375                                        | 1. 750                         |  |  |  |
| 6. 00                                         | 5,50                           |  |  |  |
|                                               | 2<br>659N<br>04L10/C2<br>1.375 |  |  |  |



#### FRONT WHEEL ALIGNMENT

|         | Charaina                  | S. San Co.            | Caster                       |         | Toe-out            | on Turns        |
|---------|---------------------------|-----------------------|------------------------------|---------|--------------------|-----------------|
| Model   | Steering Axis Inclination | Cambez                | with top of frame horizontal | Toe-in  | Outside            | Inside<br>Wheel |
| 50-80 * | Incination.               | +0°0'±0*20            |                              | .12±.03 | Post of the Cartes |                 |
| 50-80 § | 10                        | -0°30' <b>20°20</b> ' | +20301200301                 | .061.03 | 200                | 230031          |
| 50-80 ¶ | 6 <sup>0</sup> 53'        | -1018' <b>