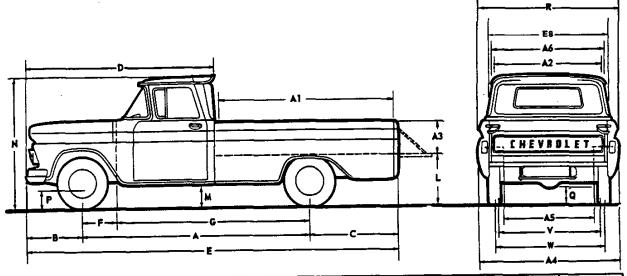

| 8-19.5-8 | 8-17.5-8 | 8-19.5-10 |

Revised June 1961 8- VEHICLE DIMENSIONS

# FLEETSIDE PICKUPS



|          | Model