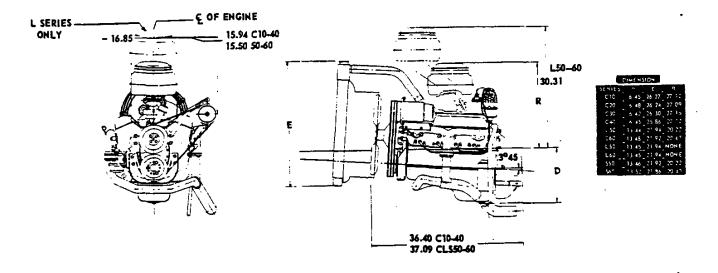

e  |              | 0.0015-0.0035            |                         |  |
|                      | Ream diam  | eter (all)   | 1.8712                   |                         |  |
| Bearings             |            | Number 1-4   | 0.740                    |                         |  |
| · •                  | Length     | Number 5     | 0.940                    |                         |  |
|                      | Projected  | Number 1-4   | 1, 384                   |                         |  |
| ]                    | Area *     | Number 5     | 1. 758                   |                         |  |

- \* Journal diameter plus vertical oil clearance.
- § Overall length minus chamfers.
- 9 Based on theoretical I. D. and effective length.

October 1960 2)-ENGINES AND CLUTCHES



| ENGINE NAME         | TRADEMASTER                            | TASKMASTER      |
|---------------------|----------------------------------------|-----------------|
| Series Applications | Optional CK10, CK20, C30<br>C40, CLS50 | Optional CLST60 |

#### CYLINDER BLOCK

| CIENTER DECOR |                 |
|---------------|-----------------|
| Material      | Cast Alloy Iron |
| Bore diameter | 3. 874-3. 877   |

#### CYLINDER HEAD

| Material                       | Cast Alloy Iron   |
|--------------------------------|-------------------|
|                                | Valve-in-Head     |
| Type Cylinder head bolt torque | 60-70 Foot-Pounds |
| Number of cylinder head bolts  | 34                |
| Number of cylinder need botts  |                   |

#### CRANKSHAFT AND BEARINGS