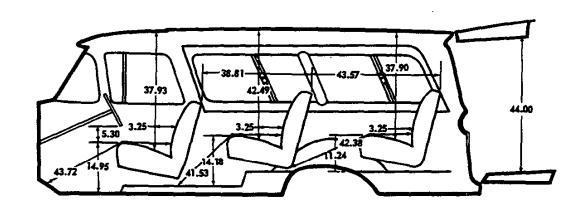

n addition, CAMEO WHITE is available for two-toning with TAMPICO TURQUOISE as secondary color. Grille, front bumper, hub cap, and wheel paint treatment identical to C-K-L-M models. Rear bumper and outside rear view mirror painted JET BLACK.

#### T MODELS

All solid and two-tone colors released for C-K-L-M models are available for T models under the RPO's shown. The grille, grille header bar, and front bumper are painted CAMEO WHITE. Wheels and outside rear view mirrors are painted JET BLACK.

# EXTERIOR DIMENSIONS

FLAT FACE AND WINDSHIELD COWLS









TILT CABS





October 1960 6- CABS AND BODIES

# INTERIOR DIMENSIONS

#### CONVENTIONAL AND LOW CAB FORWARD CABS



SEAT ADJUSTMENT 3.57

TILT CAB



PANEL BODY



1961 CHEVROLET TRUCK







Revised June 1961

# DIMENSIONS - Cont'd.









Revised June 1961
8-CABS AND BODIES



RPO SUBURBAN CARRYALL INTERIOR SHOWN.

#### SINGLE-UNIT BODIES

| AREA                                     |                          | MATE                                             | rial ~          | ÇO:         | LOR         |
|------------------------------------------|--------------------------|--------------------------------------------------|-----------------|-------------|-------------|
|                                          |                          | REG. PROD.                                       | R. P. O.        | REG. PROD.  | R.P.O.      |
| Seats                                    | Coverings                | Emboss. Vinyl                                    | Pattern Cloth ¢ | Silver      | Silver/Char |
|