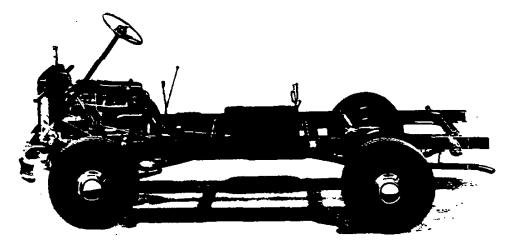

|                                                                                                            | 1646190                     |  |  |  |

<sup>\*-</sup>Front wheel lock out hub available as RPO equipment.

# FORWARD CONTROL CHASSIS



### MODEL P3342 ILLUSTRATED

| State