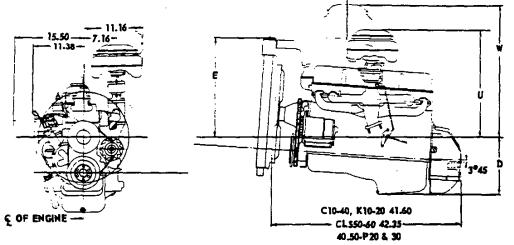

# GENERAL

| KODEL LIREUP                          |     | ٠  | • | • | • | • | • |   |
|---------------------------------------|-----|----|---|---|---|---|---|---|
| POWER TRAINS                          |     |    |   |   |   |   |   |   |
| SERIAL NUMBERS AND IDENTIFICATIONS    |     |    |   |   |   |   |   |   |
| PEHICLE WEIGHTS AND LOAD DISTRIBUTION | 101 | ι. |   | • |   |   | • |   |
| ACCESSORIES                           |     |    |   | • |   |   |   | į |
| REGULAR PRODUCTION OPTIONS            |     |    |   |   |   |   |   | Ł |
| LOAD CAPACITY                         |     | •  |   |   | • |   |   | į |
| PREPAULTED CEAD                       |     |    |   |   |   |   |   | ŀ |