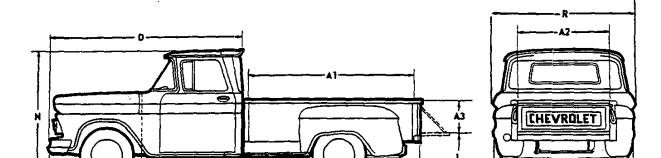

| 7-17.5-6  | 7-17.5-6  | 7-17.5-6  | 7-17.5-6   |

Revised January 1961
VEHICLE DIMENSIONS -7

## STEPSIDE PICKUPS CK 20 C30



|                  | Model