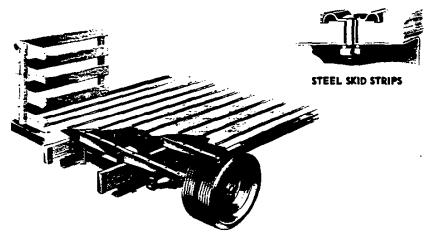

| 73. 46"                  | 52, 06" |  |
| G of stake rack pockets                                      | 2-3                                                      |                          | 41, 26" |  |

#### PANEL LOAD PLATFORM DATA

| Model                | CK1405 C3605                                                 |   |  |  |  |
|----------------------|--------------------------------------------------------------|---|--|--|--|
| Type of wood floor   | Lapped joint exterior grade plywood covered with wood sealer |   |  |  |  |
| Steel skids in floor | Five, bolted                                                 |   |  |  |  |
| No. of cross sills   | 4                                                            | 6 |  |  |  |





#### STAKE LOAD PLATFORM DATA

| Model                                                       |     |       | C2509        | C3609                                                   | C4109, C5109   | C4309, L5309 |  |  |  |
|-------------------------------------------------------------|-----|-------|--------------|---------------------------------------------------------|----------------|--------------|--|--|--|
| Type of wood floor                                          |     |       | Vila deied   | 2011 1. 1 d. 1 1                                        |                |              |  |  |  |
| Longitudinal sills                                          |     |       | Kim dried,   | Kiln dried, long leaf yellow pine dipped in wood sealer |                |              |  |  |  |