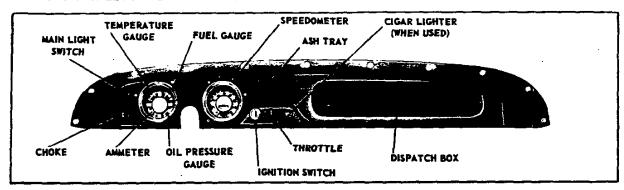

| RPO 393 | Chrome                            |                  |                                | (                              | Chrome        |  |

#### EQUIPMENT- INSTRUMENTS AND CONTROLS

#### INSTRUMENT PANEL FOR C-K-L-M CABS AND SINGLE-UNIT BODIES



#### SERIES 10 THRU 60 CLUSTER



SERIES 70 AND 80 CLUSTER\*



 Also use on Series CKL 10-60 with RPO 301 or RPO 408, and Series CL60 with RPO 413 or RPO 585.

#### INSTRUMENT PANEL FOR TILT-CABS



#### TILT-CAB CLUSTER



Right hand cluster accommodates optional tachometer, air brake pressure gauge, retarder brake warning light, and over-speed warning light.

Ignition switch, choke, and throttle located on control island adjacent to driver's seat.

## EQUIPMENT- INSTRUMENTS AND CONTROLS

#### INSTRUMENT PANEL FOR FLAT FACE COWLS



#### FORWARD CONTROL CLUSTER\*



= ~ Plo Series uses flat face cowl speedometer and gauge clusters.

Chake, theretie, 3-position risester light switch, and key-operated ignition switch provided forward control models. Location is dependent upon model type.

## EQUIPMENT - GENERAL

#### **OUTSIDE REAR VIEW MIRRORS**

|                             | CTC 10 20 *                                  | CLM 40-80 | T 60-80                                             | P 10-30                                 |
|-----------------------------|----------------------------------------------|-----------|-----------------------------------------------------|-----------------------------------------|
| SERIES                      | CK 10-30 *<br>Fixed                          | Folding   | Fixed