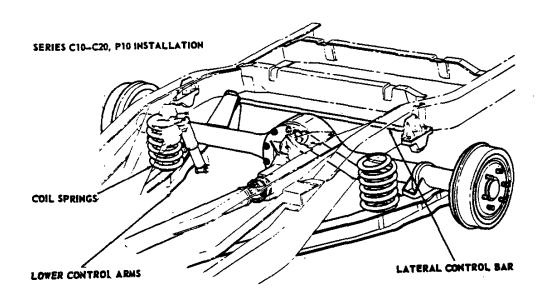

|                     |                 | its, space | er and plate | <u></u>    |             |             |
| U-Bolt diame                          | rer         |                  | <del> </del>       |                     | . 625           |            | _4           |            |             | 720         |
| Bumper                                |             |                  | 41.                |                     | upper, mo       | integ on u |              | frame side | e rail      |             |
| Spring center                         |             | 1/30             |                    | <del></del>         | <del></del>     |            | <del></del>  |            | <del></del> |             |

§-3150 pounds on K20 models Revised June 1961 12-CHASSIS



## LIGHT-DUTY REAR COIL SPRINGS

| Model                     | C10    | ), P10             | C-20               |                 |  |
|---------------------------|--------|--------------------|--------------------|-----------------|--|
| Availability              | Base   | RPO                | Base               | RPO             |  |
| Туре                      |        | Coil, right        | hand helix         |                 |  |
| Attachment                | Betwee | n underside of fra | me and lower contr | olarm           |  |
| Make                      |        |                    | rolet              |                 |  |
| Material                  |        | High all           | loy steel          |                 |  |
| Annegrimet                | 5.77   | 6. 28