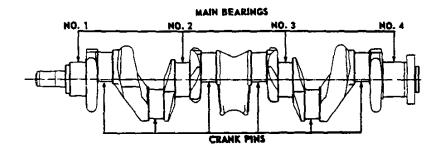

| THRIFTMASTER                   | THRIFTMASTER<br>SPECIAL | ECONOMY OPTION<br>THRIFTMASTER | JOBMASTER |
|---------------------|--------------------------------|-------------------------|--------------------------------|-----------|
| Series applications | CKP10, CK20, C30<br>C40, CLS50 | P20, P30                | C10, P10                       | CLST60    |

### CYLINDER BLOCK

| Material | Cast alloy iron |        |
|----------|-----------------|--------|
| Bore     | 3, 56 3         | 3, 750 |

#### CYLINDER HEAD

| Material                      | Cast alloy iron   |
|-------------------------------|-------------------|
| Туре                          | Valve-in-head     |
| Cylinder head bolt torque     | 90-95 foot pounds |
| Number of cylinder head bolts | 18                |



#### CRANKSHAFT

| Material            | X.       | The second of the second of the second of the second of the second of the second of the second of the second of the second of the second of the second of the second of the second of the second of the second of the second of the second of the second of the second of the second of the second of the second of the second of the second of the second of the second of the second of the second of the second of the second of the second of the second of the second of the second of the second of the second of the second of the second of the second of the second of the second of the second of the second of the second of the second of the second of the second of the second of the second of the second of the second of the second of the second of the