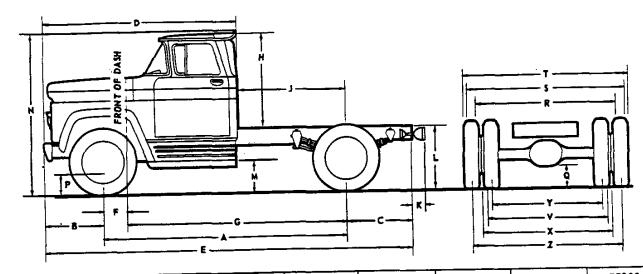

# GENERAL

| KODEL LIREUP                          |     | ٠  | • | • | • | • | • |   |
|---------------------------------------|-----|----|---|---|---|---|---|---|
| POWER TRAINS                          |     |    |   |   |   |   |   |   |
| SERIAL NUMBERS AND IDENTIFICATIONS    |     |    |   |   |   |   |   |   |
| PEHICLE WEIGHTS AND LOAD DISTRIBUTION | 101 | ι. |   | • |   |   | • |   |
| ACCESSORIES                           |     |    |   | • |   |   |   | į |
| REGULAR PRODUCTION OPTIONS            |     |    |   |   |   |   |   | Ł |
| LOAD CAPACITY                         |     | •  |   |   | • |   |   | į |
| PREPAULTED CEAD                       |     |    |   |   |   |   |   | ŀ |