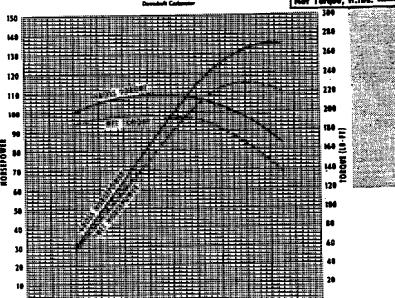

elve  | 43U                 |
| Compression Pressure (engine ket) | 130 PSI             |
| Day Walsheer                      |                     |
| Engine and Clutch                 |                     |
| With Transmission                 | 672                 |

### ENGINE IDENTIFICATION

#### **TEST PROCEDURES**

These curves represent full-threttle performance as obtained from dynamometer test data corrected to baremetric pressure of 29.92" mercary and 60°F dry air.

Gross hersopower and terque were obtained in a regular dynamometer test with the dynamometer exhaust system, no fan, generater not charging, and optimism spork advance.

Not hersepower and tergre were obtained from a dynamometer test simulating actual operating conditions when the engine is in the vehicle.



#### 



16 20 24 28 32 REVOLUTIONS PER MINUTE (÷100)

### ENGINE SPECIFICATIONS SUMMARY

#### TRUCK ENGINE AVAILABILITY

| 1149     | Disp. | \$200,000 Sec. 10 Sec. 10 Sec. 10 Sec. 10 Sec. 10 Sec. 10 Sec. 10 Sec. 10 Sec. 10 Sec. 10 Sec. 10 Sec. 10 Sec. 10 Sec. 10 Sec. 10 Sec. 10 Sec. 10 Sec. 10 Sec. 10 Sec. 10 Sec. 10 Sec. 10 Sec. 10 Sec. 10 Sec. 10 Sec. 10 Sec. 10 Sec. 10 Sec. 10 Sec. 10 Sec. 10 Sec. 10 Sec. 10 Sec. 10 Sec. 10 Sec. 10 Sec. 10 Sec. 10 Sec. 10 Sec. 10 Sec. 10 Sec. 10 Sec. 10 Sec. 10 Sec. 10 Sec. 10 Sec. 10 Sec. 10 Sec. 10 Sec. 10 Sec. 10 Sec. 10 Sec. 10 Sec. 10 Sec. 10 Sec. 10 Sec. 10 Sec. 10 Sec. 10 Sec. 10 Sec. 10 Sec. 10 Sec. 10 Sec. 10 Sec. 10 Sec. 10 Sec. 10 Sec. 10 Sec. 10 Sec. 10 Sec. 10 Sec. 10 Sec. 10 Sec. 10 Sec. 10 Sec. 10 Sec. 10 Sec. 10 Sec. 10 Sec. 10 Sec. 10 Sec. 1