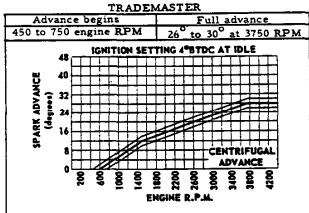

|                                                                                                                                                                                                                        |                             |
|                                     | Length Width Height                          | CK10, CK20, C30, C40, CL50, CLT60  ate 53 ampere hours  9  43  Length 10.19  Width 6.75  Height 8.75  Negative Specific | CK10, CK20, C30, C40, RPO CK10, CK20, C30, CL50, CLT60 C40  ate 53 ampere hours 70 ampere hours 9 11 43 50  Length 10.19 10.19 Width 6.75 6.75 Height 8.75 8.75  Negative terminal Specific gravity of 1.270 ± 0.010 6 |                             |



TASKMASTER





# 348 CUBIC INCH V-8 ENGINE-Cont'd.



| ENGINE NAME        | WORKMASTER SPECIAL | WORKMASTER |  |
|--------------------|--------------------|------------|--|
| Series Application | CLST70 (Opt. S67)  | M79, CLT80 |  |

#### CYLINDER BLOCK

#### ENGINE COMPONENTS

| CI MINDER BEGGE |                 |
|-----------------|-----------------|
| Material        | Cast alloy iron |
|                 | 4. 124-4. 127   |
| Bore diameter   |                 |

#### CYLINDER HEAD

| CI MINDER IIEM                |                 |
|-------------------------------|-----------------|
| Material                      | Cast alloy iron |
|                               | Valve-in-head   |
| Туре                          | 60-70 ft. lbe.  |
| Cylinder head bolt torque     | 14