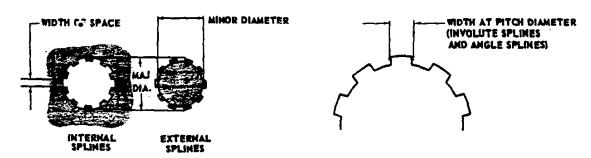

|

### UNIVERSAL JOINTS, PROPELLER SHAFTS, SPLINES-Cont'd.





### DRIVE SYSTEM SPLINES

### PROPELLER SHAFT PINION FLANGE AND PINION SHAFT

| Series                  | Item       | Internal      | External      |
|-------------------------|------------|---------------|---------------|
|                         | Width      | .11441154     | .11241144     |
| C10. P10                | Minor Dia. | 1.194-1.198   | 1.156-1.164   |
| K14                     | Major Dia. | 1.3117-1.3132 | 1.3092-1.3107 |
|                         | Splines    | 17 (Inv       | (olute)       |
| K15. CK20               | Width      | . 302 303     | . 300 302     |
| C30, C40                | Minor Dia. | 1.694-1.702   | 1.637-1.647   |
| P20, P30                | Major Dia. | 1.9675-1.9775 | 1.941-1.942   |
| C50, C60<br>S50, 60, 70 | Splines    | 10 (Stra      | ight s