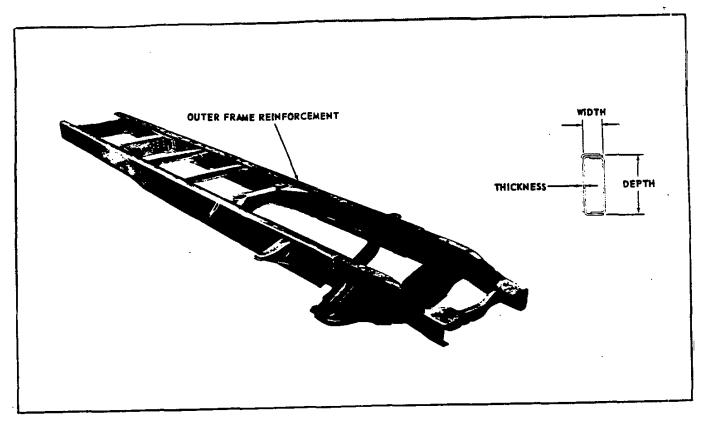

|

#### STEERING KNUCKLES .

|   | STEERING KNUCKLES |                  |         | Forged steel                            | Frg. stl. |
|---|-------------------|------------------|---------|-----------------------------------------|-----------|
| 1 | Material          |                  | 1, 3740 | 1. 4988                                 | 1.4988    |
|   | Spindle dia.      | At inner bearing | . 7492  | . 9054                                  | . 9054    |
| ı | Spindle dia.      | At outer bearing | . 1492  | . , , , , , , , , , , , , , , , , , , , |           |

<sup>\* -</sup> Leaf springs and front driving axle

Revised January 1961

6-CHASSIS

<sup>§ -</sup> Leaf springs and I-beam axle



## OPTIONAL FRAME OUTER REINFORCEMENT EQUIPMENT

| MODEL                                                                                                     | MAX   | IMUM SECTION DIME | COMBINED SECTION MODULUS (In <sup>3</sup> ) |         |            |
|-----------------------------------------------------------------------------------------------------------|-------|-------------------|---------------------------------------------|---------|------------|
| APPLICATION                                                                                               | DEPTH | FLANGE WIDTH      | THICKNESS                                   | MAXIMUM | BEHIND CAB |
| C-L-61, 62, 63                                                                                            |       |