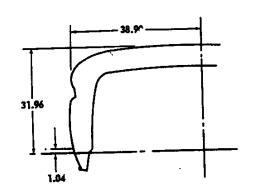

with 2-toning is main body color.) Regular production and RPO 210 mirror arms and brackets are painted main body color.

#### P MODELS

All solid and two-tone colors released for C-K-L-M models are available for P models under RPO's 348 or 349. In addition, CAMEO WHITE is available for two-toning with TAMPICO TURQUOISE as secondary color. Grille, front bumper, hub cap, and wheel paint treatment identical to C-K-L-M models. Rear bumper and outside rear view mirror painted JET BLACK.

#### T MODELS

All solid and two-tone colors released for C-K-L-M models are available for T models under the RPO's shown. The grille, grille header bar, and front bumper are painted CAMEO WHITE. Wheels and outside rear view mirrors are painted JET BLACK.

# EXTERIOR DIMENSIONS

FLAT FACE AND WINDSHIELD COWLS









TILT CABS





October 1960 6- CABS AND BODIES

# INTERIOR DIMENSIONS

#### CONVENTIONAL AND LOW CAB FORWARD CABS



SEAT ADJUSTMENT 3.57

TILT CAB



PANEL BODY



1961 CHEVROLET TRUCK







Revised June 1961

# DIMENSIONS - Cont'd.









Revised June 1961
8-CABS AND BODIES



RPO SUBURBAN CARRYALL INTERIOR SHOWN.

#### SINGLE-UNIT BODIES

| AREA                                     |                          | MATE                                             | rial ~          | ÇO:         | LOR         |
|------------------------------------------|--------------------------|--------------------------------------------------|-----------------|-------------|-------------|
|                                          |                          | REG. PROD.