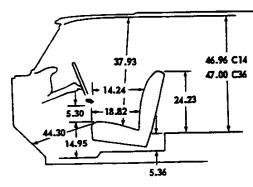

sed for C-K-L-M models are available for P models under RPO's 348 or 349. In addition, CAMEO WHITE is available for two-toning with TAMPICO TURQUOISE as secondary color. Grille, front bumper, hub cap, and wheel paint treatment identical to C-K-L-M models. Rear bumper and outside rear view mirror painted JET BLACK.

#### T MODELS

All solid and two-tone colors released for C-K-L-M models are available for T models under the RPO's shown. The grille, grille header bar, and front bumper are painted CAMEO WHITE. Wheels and outside rear view mirrors are painted JET BLACK.

# EXTERIOR DIMENSIONS

FLAT FACE AND WINDSHIELD COWLS









TILT CABS





October 1960 6- CABS AND BODIES

# INTERIOR DIMENSIONS

#### CONVENTIONAL AND LOW CAB FORWARD CABS



SEAT ADJUSTMENT 3.57

TILT CAB



PANEL BODY



1961 CHEVROLET TRUCK







Revised June 1961

# DIMENSIONS - Cont'd.









Revised June 1961
8-CABS AND BODIES



RPO SUBURBAN CARRYALL INTERIOR SHOWN.

#### SINGLE-UNIT BODIES

| AREA                                     |                          | MATE                                             | rial ~          | ÇO:         | LOR         |
|------------------------------------------|--------------------------|--------------------------------------------------|-----------------|-------------|-------------|
|                                          |                          | REG. PROD.                                       | R. P. O.        | REG. PROD.  | R.P.O.      |
| Seats                                    | Coverings                | Emboss. Vinyl