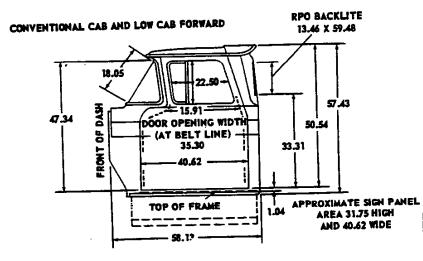

2-toning is main body color.) Regular production and RPO 210 mirror arms and brackets are painted main body color.

#### P MODELS

All solid and two-tone colors released for C-K-L-M models are available for P models under RPO's 348 or 349. In addition, CAMEO WHITE is available for two-toning with TAMPICO TURQUOISE as secondary color. Grille, front bumper, hub cap, and wheel paint treatment identical to C-K-L-M models. Rear bumper and outside rear view mirror painted JET BLACK.

#### T MODELS

All solid and two-tone colors released for C-K-L-M models are available for T models under the RPO's shown. The grille, grille header bar, and front bumper are painted CAMEO WHITE. Wheels and outside rear view mirrors are painted JET BLACK.

# EXTERIOR DIMENSIONS

FLAT FACE AND WINDSHIELD COWLS









TILT CABS





October 1960 6- CABS AND BODIES

# INTERIOR DIMENSIONS

#### CONVENTIONAL AND LOW CAB FORWARD CABS



SEAT ADJUSTMENT 3.57

TILT CAB



PANEL BODY



1961 CHEVROLET TRUCK







Revised June 1961

# DIMENSIONS - Cont'd.









Revised June 1961
8-CABS AND BODIES



RPO SUBURBAN CARRYALL INTERIOR SHOWN.

#### SINGLE-UNIT BODIES

| AREA                                     |                          | MATE                                             | rial ~          | ÇO:         | LOR         |
|------------------------------------------|--------------------------|--------------------------------------------------|-----------------|-------------|-------------|
|                                          |                          | REG. PROD.