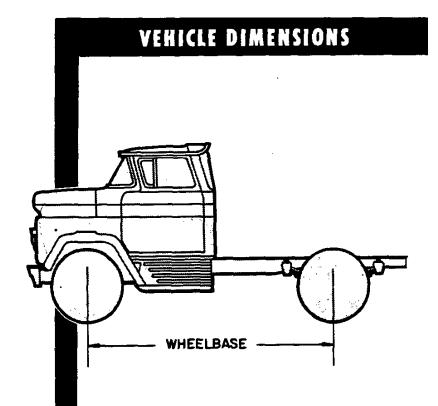

----------|---------|--|--|
| 1145/41               | MATEMIAL & TIPE                    |                          | P10       | P20, 30 |  |  |
| Windshield            | Laminated safety plate - 2 pc.     |                          | 1616.00   | 1944.00 |  |  |
| Front quarter windows | Laminated safety sheet - Fixed     |                          | 794.00    |         |  |  |
| L. H. door window     | Laminated safety sheet - Sliding § |                          | 505.00    | 447.00  |  |  |
| R. H. door window     | Laminated safety sheet - Fixed     |                          | 534.00    | 458.00  |  |  |
| Rear door windows     | traumwied patery aneer . Lixed     |                          | 414.00 \$ | 406.00  |  |  |

§ - Front portion only; rear portion is fixed.

¶ - Optional.



| TREADS AND OVERALL WIDTHS  |    |   | • |    |   | •  |   | • |     |    |
|----------------------------|----|---|---|----|---|----|---|---|-----|----|
| PICKUP MODELS              |    |   |   |    |   |    |   |   | ٠   |    |
| PANEL MODELS               |    |   |   |    |   |    |   | • |     | Ţ  |
| SUBURBAN CARRYALL MODELS   |    |   |   |    |   |    |   | • |     | 1  |
| STEP-VAN MODELS            |    |   |   |    |   |    | • |   |     | 1  |
| STAKE MODELS               |    |   |   |    |   |    |   | • |     | 1. |
| CAB CHASSIS MODELS         |    | • |   |    |   |    |   |   |     | 1  |
| FLAT FACE COWL AND WINDSHI | EL | ס | M | 00 | E | LS |   |   | -   | 3  |
| SCHOOL BUS MODELS          |    |   |   |    |   |    | • |   |     | 3  |
| ENDWARD CONTROL CHASSIS