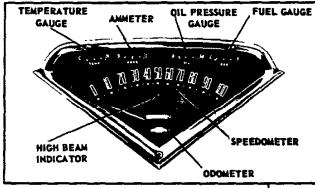

|                  |                                | (                              | Chrome        |  |

#### EQUIPMENT- INSTRUMENTS AND CONTROLS

#### INSTRUMENT PANEL FOR C-K-L-M CABS AND SINGLE-UNIT BODIES



#### SERIES 10 THRU 60 CLUSTER



SERIES 70 AND 80 CLUSTER\*



 Also use on Series CKL 10-60 with RPO 301 or RPO 408, and Series CL60 with RPO 413 or RPO 585.

#### INSTRUMENT PANEL FOR TILT-CABS



#### TILT-CAB CLUSTER



Right hand cluster accommodates optional tachometer, air brake pressure gauge, retarder brake warning light, and over-speed warning light.

Ignition switch, choke, and throttle located on control island adjacent to driver's seat.

## EQUIPMENT- INSTRUMENTS AND CONTROLS

#### INSTRUMENT PANEL FOR FLAT FACE COWLS



#### FORWARD CONTROL CLUSTER\*



= ~ Plo Series uses flat face cowl speedometer and gauge clusters.

Chake, theretie, 3-position risester light switch, and key-operated ignition switch provided forward control models. Location is dependent upon model type.

## EQUIPMENT - GENERAL

#### **OUTSIDE REAR VIEW MIRRORS**

|                             | CTC 10 20 *                                  | CLM 40-80 | T 60-80                                             | P 10-30                                 |
|-----------------------------|----------------------------------------------|-----------|-----------------------------------------------------|-----------------------------------------|
| SERIES                      | CK 10-30 *<br>Fixed                          | Folding   | Fixed