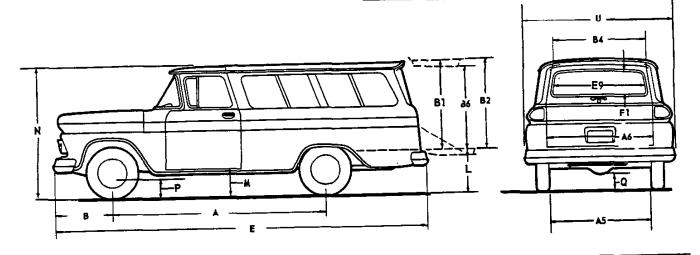

# GENERAL

| KODEL LIREUP                          |     | ٠  | • | • | • | • | • |   |
|---------------------------------------|-----|----|---|---|---|---|---|---|
| POWER TRAINS                          |     |    |   |   |   |   |   |   |
| SERIAL NUMBERS AND IDENTIFICATIONS    |     |    |   |   |   |   |   |   |
| PEHICLE WEIGHTS AND LOAD DISTRIBUTION | 101 | ι. |   | • |   |   | • |   |
| ACCESSORIES                           |     |    |   | • |   |   |   | į |
| REGULAR PRODUCTION OPTIONS            |     |    |   |   |   |   |   | Ł |
| LOAD CAPACITY                         |     | •  |   |   | • |   |   | į |
| PREPAULTED CEAD                       |     |    |   |   |   |   |   | ŀ |