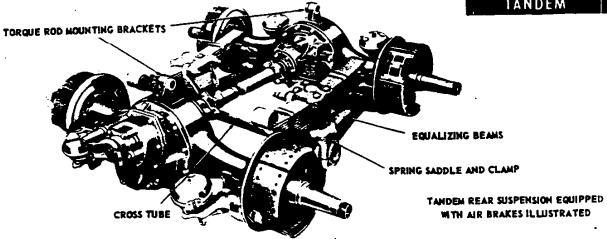

19.5-8  | 299  | 8-19.5-8  | ]    |          | ( " | 0.30     | 1,2 |
| Į.       | 298  | 8-17.5-6  | 454  | 8-17.5-8  | 1    | <u> </u> | l   | ł        |     |
| ĺ        | 272  | 7.50-17-8 | 272  | 7.50-17-8 |      | .44      | }   | ļ        |     |
| [        | 277  | 7.00-17-6 | 277  | 7.00-17-6 | ]    |          |     | ſ        |     |
| l        | 277  | 7.00-17-6 | 278  | 7.00-17-8 | 5.00 | 1.44     | }   | ł        | }   |
| <b>\</b> | 277  | 7.00-17-6 | 272  | 7.50-17-8 |      |          | ŀ   | [        | Ì   |
| Ĺ        | 278  | 7,00-17-8 | 278  | 7.00-17-8 | 1    | <u> </u> | [   | <u> </u> |     |

<sup>\* -</sup> Except CK1406-16, which utilize a 7.10-15-4 ply tire as base equipment.

<sup>§ -</sup> White wall tires.

<sup>1 -</sup> Base equipment on CK1406-16 models.





| Model            |              |               |                 | M7303       | M7503                  | M7803         |
|------------------|--------------|---------------|-----------------|-------------|------------------------|---------------|
| <del></del>      | Minimur      | <u> </u>      |                 |             | 24000                  |               |
| GVW Rating       | Maximus      |               |                 |             | 36000                  |               |
|                  | Туре         |               |                 | Ladder, v   | with "K" type reinforc | ement         |
| Frame            |              | modulus (i    | 7, 31           |             | 19.84                  |               |
|                  | Section .    |