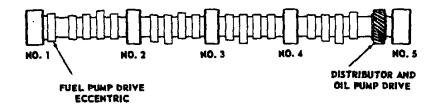

|            | Number 5 bearing                           |
|          | Bearing clea                | rance      | Number 1-4, .00060032; Number 5, .00180034 |
| Main     | Theoretical                 | Number 1-4 | 2.5004                                     |
| Bearings | I.D. *                      | Number 5   | 2.5011                                     |
| _        | Effective                   | Number 1-4 | 1.002                                      |
|          | Length §                    | Number 5   | 1.263                                      |
|          | Projected                   | Number 1-4 | 2. 5054                                    |
| •        | Area 5                      | Number 5   | 3, 1588                                    |

#### CAMSHAFT AND BEARINGS



#### CAMSHAFT

| Material |            |                | Cast alloy iron           |  |
|----------|------------|----------------|---------------------------|--|
| End play |            |                | None                      |  |
|          | Type       |                | Roller chain and aprocket |  |
|          | Sprocket   | Drive          | Steel                     |  |
|          | Material   | Drives         | Cast alloy iron           |  |
| Camshaft |            | No. of rollers | 64                        |  |
| Drive    | Timing     | Adjustment     | None                      |  |
|          | Chain      | Pitch          | . 375                     |  |
|          | L          | Width          | . 875                     |  |
|          | Material   |                |