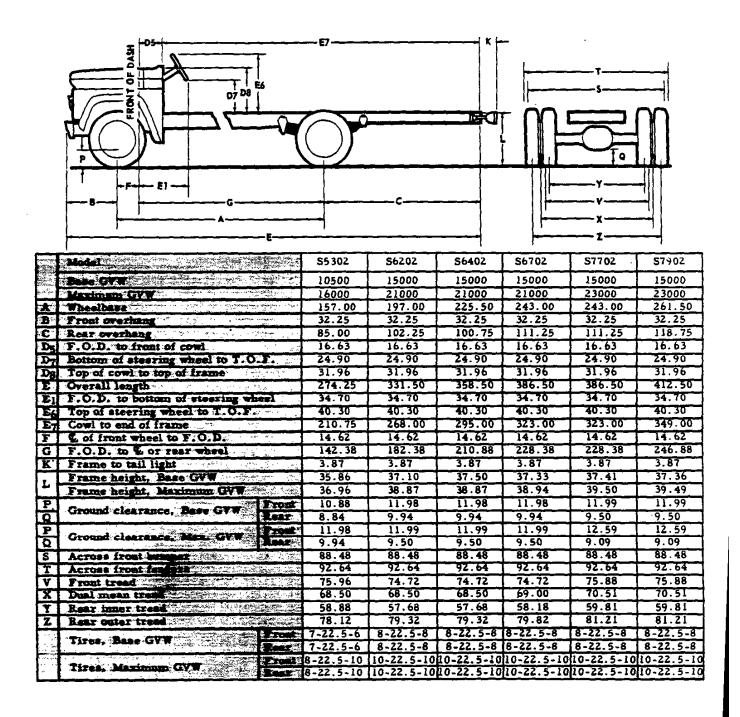

| 83.44      | 83.44      | 83.44      |
| Z                    | Rear outer tread                          | mt 8-22.5-8  | 8-22.5-8    | 1           |            | 9-22.5-10  | 9-22.5-10  |
|                      | LTIPLE DAGE CIVIN                         |              | 8-22.5-8    | 9-22.5-10   |            | 9-22.5-10  |            |
| )                    | 12/44                                     | •            |             |             |            | 10-22.5-10 |            |
| 1                    | Time Maximum GVW                          | nt 9-22.5-10 | 10-22.5-10  | 11.22 5 12  | 11-22 5-12 | 11-22 5-12 | 11-22.5-12 |
|                      | Rea                                       | <u> </u>     | 110-22.5-10 | 111-66.3-16 | 11-66.3-16 | <u> </u>   | <u> </u>   |





| $\prod$        | Model                           |                         | C-5202-12  | C5302-12  | C5502-12  | C6102-12   | C-6302-12  | C6502-12   |
|----------------|---------------------------------|-------------------------|------------|-----------|-----------|------------|------------|------------|
| 1 [            | Base GVW                        |                         | 14000      | 14000     | 14000     | 15000      | 15000      | 15000      |
| 1 _[           | Maximum GVW                     |                         | 16000      | 16000     | 16000     | 22000      | 22000      | 22000      |
| A              | Wheelbase                       |                         | 145.00     | 157.00    | 175.00    | 133.00     | 157.00     | 175.00     |
| B              | Fr