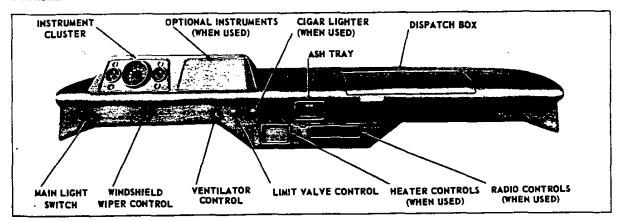

| nted             |                                |                                |               |  |
| Finish                         | RPO 218 |                                   |                  |                                | ]                              | Painted       |  |
|                                | RPO 393 | Chrome                            |                  |                                | (                              | Chrome        |  |

#### EQUIPMENT- INSTRUMENTS AND CONTROLS

#### INSTRUMENT PANEL FOR C-K-L-M CABS AND SINGLE-UNIT BODIES



#### SERIES 10 THRU 60 CLUSTER



SERIES 70 AND 80 CLUSTER\*



 Also use on Series CKL 10-60 with RPO 301 or RPO 408, and Series CL60 with RPO 413 or RPO 585.

#### INSTRUMENT PANEL FOR TILT-CABS



#### TILT-CAB CLUSTER



Right hand cluster accommodates optional tachometer, air brake pressure gauge, retarder brake warning light, and over-speed warning light.

Ignition switch, choke, and throttle located on control island adjacent to driver's seat.

## EQUIPMENT- INSTRUMENTS AND CONTROLS

#### INSTRUMENT PANEL FOR FLAT FACE COWLS



#### FORWARD CONTROL CLUSTER\*



= ~ Plo Series uses flat face cowl speedometer and gauge clusters.

Chake, theretie, 3-position risester light switch, and key-operated ignition switch provided forward control models. Location is dependent upon model type.

## EQUIPMENT - GENERAL

#### **OUTSIDE REAR VIEW MIRRORS**

|                             | CTC 10 20 *                                  | CLM 40-80 | T 60-80