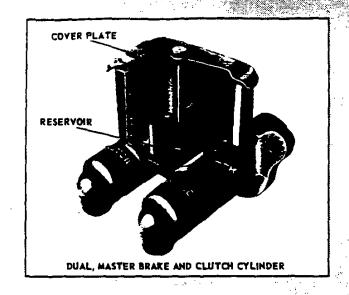

| 1.64                    | 2.645          | 2.64          |          |  |  |  |  |
|             |                     | id recomme    |                                       |                                                                                    | <del> </del>                 | Delco Supe              | rlic           |               |          |  |  |  |  |
|             | dal Co              |               |                                       |                                                                                    |                              | Moulded R               | ubber          |               |          |  |  |  |  |

<sup>\* - 1.25</sup> on T60 models.

Revised January 1961 § - 1.44 pints on CLS50; 1.64 pints on S62, 64.



|     | ake Siz      | _           | Front     | 11 x 2.00            | 11 x 2.00                                         | 11 × 2.75 | 11 x 2.75           | 12 x 2.00        | 12 x 2.60        | 12 x 2.00 |  |  |  |
|-----|--------------|-------------|-----------|----------------------|---------------------------------------------------|-----------|---------------------|------------------|------------------|-----------|--|--|--|
| DI  | ake Siz      |             | Rear      | 11 x 2.00            | 11 x 2.00                                         | 11 × 2.75 | 13 x 2.50           | $12 \times 2.00$ | $13 \times 2.50$ | 12 x 2.00 |  |  |  |
| Ser | ies ap       | plication   |           | C10 P10              | KIO                                               | C20       | C30