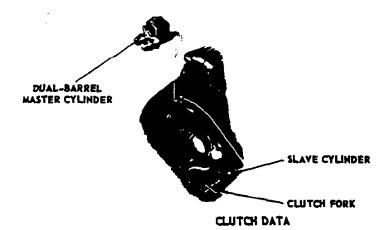

|                               |             |
|                        |            | 7.10-15                               | 346   | 1.0                                              |       |                         | 300 000<br>200 000<br>200 000 |             |
|                        | 3.90:1 §   | 6.50-16                               | 332   | 168                                              | 80    | 47                      |                               |             |
|                        | {          | 7-17.5                                | 324   | 165                                              | 79    | 46                      | 2. C                          |             |

<sup>§ -</sup> Multiply by 1.94 when four wheel drive transfer case is used in low range.



| CLI         | JTCH TYPE A | ID SIZE           | 10 INCH<br>DIAPHRAGM                                    | II INCH<br>DIAPHRAGM                                                                                            | 11 INCH<br>COIL                         | 12 INCH<br>COLL                     | COIL .                              |  |  |  |  |
|-------------|-------------|-------------------|---------------------------------------------------------|-----------------------------------------------------------------------------------------------------------------|-----------------------------------------|-------------------------------------|-------------------------------------|--|--|--|--|
| Availabilit | y           |                   | Thriftmaster<br>(CK10-20,<br>P10, C30)