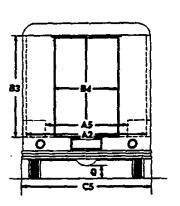

clearance, Base GVW      | Rear     | 7.68         | 7.88           | 7.68      | 7.88       |
|                |                                 | Front    | 10.93        | 9.07           | 10.93     | 9.07       |
| P              |                                 | Rear     | 8.58         | 8.78           | 8.58      | 8. 78      |
| q              |                                 | L KEA!   | 79.40        | 79. 32         | 79.40     | 79. 32     |
| ם              | Across widest point of body     |          | 7.10-15-4    | 7, 10-15-4     | 7.10-15-4 | 7. 10-15-4 |
|                | Tires, Base GVW (Front and R.   | ear)     | 7-17.5-6     | 7-17.5-6       | 7-17.5-6  | 7-17.5-6   |

Tires, Max. GVW (Front and Rear)

\* - Ahead of seat in second position.

# FORWARD CONTROLS







|                | Model                                     |                  | P1342