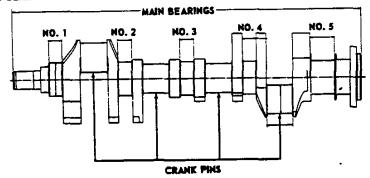

| ENGINE NAME         | TRADEMASTER                            | TASKMASTER      |
|---------------------|----------------------------------------|-----------------|
| Series Applications | Optional CK10, CK20, C30<br>C40, CLS50 | Optional CLST60 |

#### CYLINDER BLOCK

| CIENTER DECOR |                 |
|---------------|-----------------|
| Material      | Cast Alloy Iron |
| Bore diameter | 3. 874-3. 877   |

#### CYLINDER HEAD

| Material                       | Cast Alloy Iron   |
|--------------------------------|-------------------|
|                                | Valve-in-Head     |
| Type Cylinder head bolt torque | 60-70 Foot-Pounds |
| Number of cylinder head bolts  | 34                |
| Number of cylinder need botts  |                   |

#### CRANKSHAFT AND BEARINGS



| CRANKSHAPT               |             | Forged Steel    |  |
|--------------------------|-------------|-----------------|--|
| Material                 |             |                 |  |
| Number of counterweights |             |                 |  |
| Weight (lbs.)            |             | 48              |  |
|                          |             | . 002 006       |  |
| End play                 |             | 2. 995-3. 005   |  |
| Stroke                   |             | 2. 2978-2. 2988 |  |
| Journal diameter         | Numbers 1-5 |                 |  |
| Pulley diameter          |             | 6.64            |  |
| Tale, dance              | Width       | 1.898-1.902     |  |
| Crankpins                | Diameter    | 1.999-2.000     |  |

## 283 CUBIC INCH V-8 ENGINE