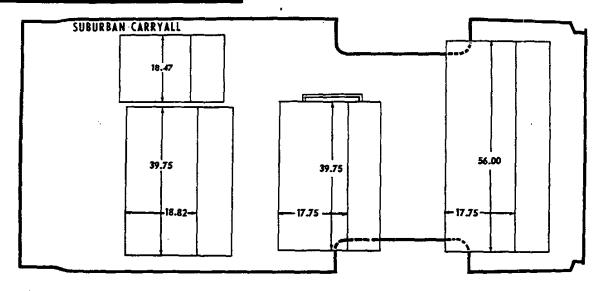

In addition, CAMEO WHITE is available for two-toning with TAMPICO TURQUOISE as secondary color. Grille, front bumper, hub cap, and wheel paint treatment identical to C-K-L-M models. Rear bumper and outside rear view mirror painted JET BLACK.

#### T MODELS

All solid and two-tone colors released for C-K-L-M models are available for T models under the RPO's shown. The grille, grille header bar, and front bumper are painted CAMEO WHITE. Wheels and outside rear view mirrors are painted JET BLACK.

# EXTERIOR DIMENSIONS

FLAT FACE AND WINDSHIELD COWLS









TILT CABS





October 1960 6- CABS AND BODIES

# INTERIOR DIMENSIONS

#### CONVENTIONAL AND LOW CAB FORWARD CABS



SEAT ADJUSTMENT 3.57

TILT CAB



PANEL BODY



1961 CHEVROLET TRUCK







Revised June 1961

# DIMENSIONS - Cont'd.









Revised June 1961
8-CABS AND BODIES



RPO SUBURBAN CARRYALL INTERIOR SHOWN.

#### SINGLE-UNIT BODIES

| AREA                                     |                          | MATE                                             | rial ~          | ÇO:         | LOR         |
|------------------------------------------|--------------------------|--------------------------------------------------|-----------------|-------------|-------------|
|                                          |                          | REG. PROD.                                       | R. P. O.        | REG. PROD.  | R.P.O.      |
| Seats                                    | Coverings                | Emboss. Vinyl                                    | Pattern Cloth ¢ | Silver      | Silver/Char |
|