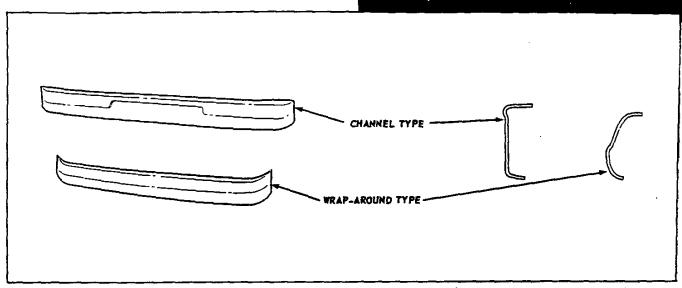

| Composition board     | Silver                   |
| Dash mat facing                                 | Composition board     | Charcoal                 |
|                                                 | Painted metal         | Charcoal                 |
| Instrument panel                                | Painted hard rubber   | Silver                   |
| Steering wheel Horn button                      | Bright-finished metal | Red and Black decoration |
| Control knobs                                   | Plastic               | Black                    |
| Steering column                                 | Painted metal         | Charcoal                 |
| Turn signal, parking brake, and gearshift lever | Painted metal         | Charcoal                 |

## EQUIPMENT - BUMPERS



#### FRONT

|                                     |         |                                 |                                      | ,                                    |         |
|-------------------------------------|---------|---------------------------------|--------------------------------------|--------------------------------------|---------|
| Item                                |         | C10, 20, 30, 40<br>K10, 20, P10 | CL50, 60, 70, 80<br>S50, 60, 70, M70 | T60, 70, 80                          | P20, 30 |
| Type Deep-section; full wrap-around |         | Embossed channel                |                                      | Deep section;<br>modified wrap-arour |         |
| Material High tensile steel         |         | High tensile steel              |