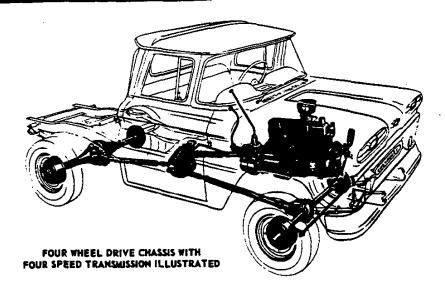

| 27, 24       |
| C85        | 175       | 28.00     | 29.60        |
| C88        | .197      | 30.89     | 32. 49       |
| L81        | 121       | 20.92     | 22.52        |
| 1.82       | 133       | 22.49     | 24.09        |
| L83        | 145       | 24.06     | 25.66        |
| L86        | 175       | 28.00     | Z9.60        |
| T82        | 97        | 17.80     | 19.40        |
| T83        | 109       | 19. 36    | 20.96        |
| T86        | 133       | 22. 49    | 24.09        |
| T88        | 145       | 24. 11    | 25.71        |
|            |           |           | October 1960 |

 S67
 Z43
 36.95
 38.50
 T88
 14

 NOTE: For P10 models "A" dimension is 17' 3", "B" dimension is 18' 7.5".

October 1960 CHASSIS-37

1961 CHEVROLET TRUCK

# FOUR WHEEL DRIVE CHASSIS



|                                        |