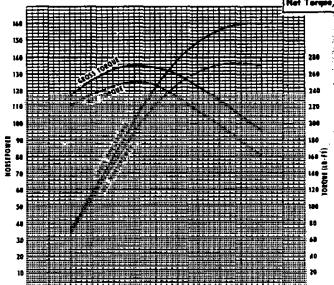

ansmission in Neutral           |
| Automotic Transmission in Drive          |
| Compression Pressure (engine hot)140 PSI |
| Dry Weights:                             |
| Engine and Clutch 626                    |
| With Transmission 784                    |

#### ENGINE IDENTIFICATION

#### TEST PROCEDURES

These curves represent full-introttle performance as obtained from dynamenator test data corrected to beremetric pressure of 29.92" morcury and 60°F dry air.

Grass herespower and tarque were obtained in a regular dynamemotor test with the dynamometer exhaust system, no fan, generator not charging, and aptimum spark advance.

Not hersepower and torque were obtained from a dynamometer test simulating ectual operating conditions when the engine is in the vehicle.



#### TASKMASTER V-8



B 12 16 29 24 28 32 36 48 44 48 52 REVOLUTIONS PER MINUTE (+100)

Revised January 1961
18-ENGINES AND CLUTCHES

#### TRADEMASTER V-8 PERFORMANCE

#### **BASIC SPECIFICATIONS**



| Engine Type                       | Valve-In-Head  |
|-----------------------------------|----------------|
| Pisten Displacement               | 283 Cu.in.     |
| Bore and Stroke (numinal)         | 3-7/8" x 3.00" |
| Compression Ratio                 | 8.5:1          |
| Taxable Hersepower (SAE)          | 48.0           |
| Carburgter Type                   | 2-Barre i      |
| Idling Speed: RPM's               |                |
| Manual Transmission in Neutral    | 475            |
| Autometic Transmission in Drive   | 450            |
| Compression Pressere (engine het) | 140 PSI        |
| Dry Weights: