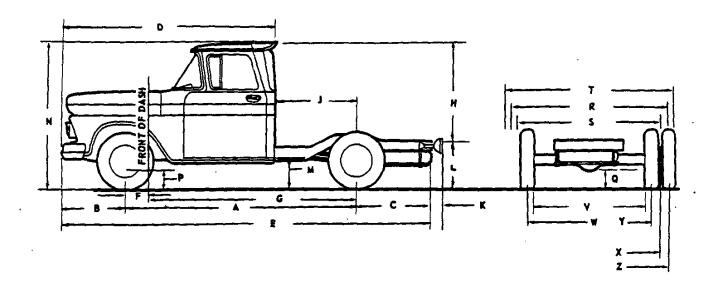

| 7-17.5-6  | 7-17-5-6  | 7-17.5-6                                                                                                                                                                                                                                                                                                                        | 7-17.5-6                       |

Revised June 1961

VEHICLE DIMENSIONS-17

# CAB CHASSIS -Cont'd.



|      | Model Alexander of the