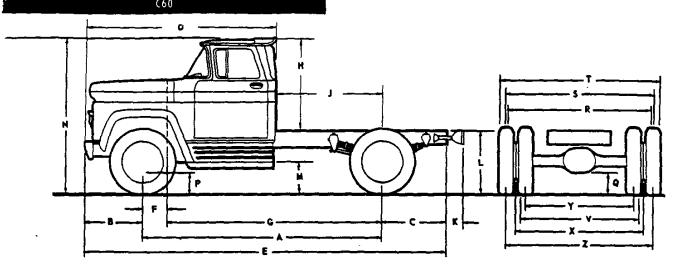

| Rear        | 8-19.5-8 | 8-17.5-8 | 8+17.5-8D |

# CAB CHASSIS-Cont'd.



|          | <del></del>                 |        |            |            |            |            |            |
|----------|-----------------------------|--------|------------|------------|------------|------------|------------|
| ĺ        | Model                       |        | C6103      | C6203      | C6303      | C6503      | C6803      |
| 1        | Base GVW                    |        | 15000      | 15000      | 15000      | 15000      | 15000      |
| Ι.       | Maximum GVW                 |        | 22000      | 22000      | 22000      | 22000      | 22000      |
| A        | Wheelbase                   |        | 133.00     | 145.00     | 157.00     | 175.00     | 197.00     |
| B        | Front overhang              |        | 32.25      | 32.25      | 32.25      | 32.25