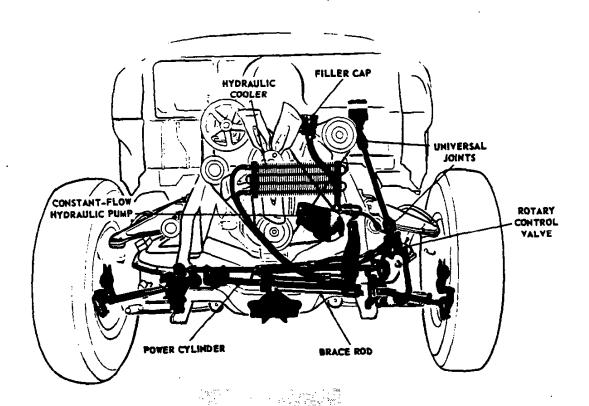

|
| Worm and        | Туре                |             | Worm welded to shaft                      |                             |                |               |               |         |          |         |
| Steering        | Shaft               | Upper       |                                           |                             |                |               |               |         |          |         |
| Gear            | Diameter            | Lower       | 0.750                                     |                             | 0.812          |               | . 0.873       | -0.877  |          | 1.00    |

N.A. - Data not available.

\* - Equipped with 9000 lb. front suspension.

§ - Single piece shaft, two yoke type U-Joint.

? - Needle bearings.

## STEERING-Cont'd.



### POWER STEERING

| Model app                         | lication          | C-L-S-T60, 70, M70, CLT80            |  |  |
|-----------------------------------|-------------------|--------------------------------------|--|--|
| Туре                              |                   | Linkage                              |  |  |
| Steering cylinder inside diameter |                   | 2.3740-2.3775                        |  |  |
| Туре                              |                   | Rotary vane                          |  |  |
|                                   | Mounting          | LH side of cylinder block            |  |  |
| Pump                              | Driven by         | Belt from crankshaft pulley          |  |  |
| •                                 | Minimum flow rate |