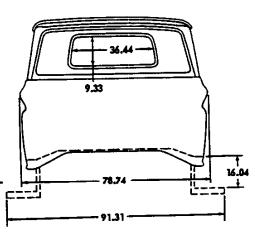

-toning is main body color.) Regular production and RPO 210 mirror arms and brackets are painted main body color.

#### P MODELS

All solid and two-tone colors released for C-K-L-M models are available for P models under RPO's 348 or 349. In addition, CAMEO WHITE is available for two-toning with TAMPICO TURQUOISE as secondary color. Grille, front bumper, hub cap, and wheel paint treatment identical to C-K-L-M models. Rear bumper and outside rear view mirror painted JET BLACK.

#### T MODELS

All solid and two-tone colors released for C-K-L-M models are available for T models under the RPO's shown. The grille, grille header bar, and front bumper are painted CAMEO WHITE. Wheels and outside rear view mirrors are painted JET BLACK.

# EXTERIOR DIMENSIONS

FLAT FACE AND WINDSHIELD COWLS









TILT CABS





October 1960 6- CABS AND BODIES

# INTERIOR DIMENSIONS

#### CONVENTIONAL AND LOW CAB FORWARD CABS



SEAT ADJUSTMENT 3.57

TILT CAB



PANEL BODY



1961 CHEVROLET TRUCK







Revised June 1961

# DIMENSIONS - Cont'd.









Revised June 1961
8-CABS AND BODIES



RPO SUBURBAN CARRYALL INTERIOR SHOWN.

#### SINGLE-UNIT BODIES

| AREA                                     |                          | MATE                                             | rial ~          | ÇO:         | LOR         |
|------------------------------------------|--------------------------|--------------------------------------------------|-----------------|-------------|-------------|
|                                          |                          | REG. PROD.