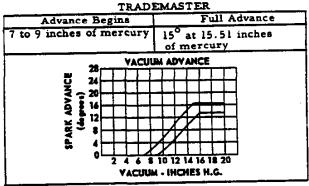

|                                                                                                                                                                                                                        |                             |
|                                     | Length Width Height                          | CK10, CK20, C30, C40, CL50, CLT60  ate 53 ampere hours  9  43  Length 10.19  Width 6.75  Height 8.75  Negative Specific | CK10, CK20, C30, C40, RPO CK10, CK20, C30, CL50, CLT60 C40  ate 53 ampere hours 70 ampere hours 9 11 43 50  Length 10.19 10.19 Width 6.75 6.75 Height 8.75 8.75  Negative terminal Specific gravity of 1.270 ± 0.010 6 |                             |



TASKMASTER





# 348 CUBIC INCH V-8 ENGINE-Cont'd.



| ENGINE NAME        | WORKMASTER SPECIAL | WORKMASTER |  |
|--------------------|--------------------|------------|--|
| Series Application | CLST70 (Opt. S67)  | M79, CLT80 |  |

#### CYLINDER BLOCK

#### ENGINE COMPONENTS

| CI MINDER BEGGE |                 |
|-----------------|-----------------|
| Material        | Cast alloy iron |
|                 | 4. 124-4. 127   |
| Bore diameter   |                 |

#### CYLINDER HEAD

| CI MINDER IIEM                |                 |
|-------------------------------|-----------------|
| Material                      | Cast alloy iron |
|                               | Valve-in-head   |
| Туре                          | 60-70 ft. lbe.  |
| Cylinder head bolt torque     | 14              |
| Number o