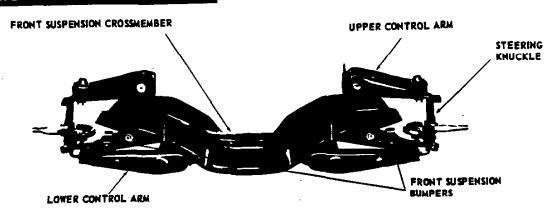

| Haran Ja                               |

- \* This information also applies to C63H. Frame data for other CLT60H models is identical to that shown for the CLT60 models.
- 5 8 on C6503 and C7503, 7 on C7303 when equipped with RPO 246 HD Chassis Equipment option.
- § 41.82 on K10 Panel and Suburban models.
- \*\* 163.12 on model Pl345.

Elongation

# FRONT SUSPENSION



## FRONT SUSPENSION COMPONENTS

|                 |          |      |        |      |      | <del></del> |        |
|-----------------|----------|------|--------|------|------|-------------|--------|
| Capacity (lbs.) | 2500     | 3000 | 3500   | 4000 | 3300 | 3500        | 4000   |
|                 | C10, P10 | C20  | C30    | C40  | KlO  | K20         | P20-30 |
| Series          |          |      | wn     |      | Spi  | cer         | Own    |
| Make            |          |      | endent |      |      | *           | §      |
| Туре            |          |      |        | ·    |      |             |        |

#### CONTROL ARMS

| JUN I KUL AKMI |                      |  |
|----------------|----------------------|--|
| Material       | H. R. Steel stamping |  |

#### UPPER CONTROL ARM