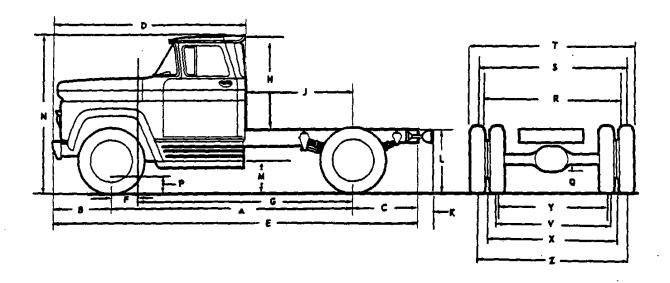

# GENERAL

| KODEL LIREUP                          |     | ٠  | • | • | • | • | • |   |
|---------------------------------------|-----|----|---|---|---|---|---|---|
| POWER TRAINS                          |     |    |   |   |   |   |   |   |
| SERIAL NUMBERS AND IDENTIFICATIONS    |     |    |   |   |   |   |   |   |
| PEHICLE WEIGHTS AND LOAD DISTRIBUTION | 101 | ι. |   | • |   |   | • |   |
| ACCESSORIES                           |     |    |   | • |   |   |   | į |
| REGULAR PRODUCTION OPTIONS            |     |    |   |   |   |   |   | Ł |
| LOAD CAPACITY                         |     | •  |   |   | • |   |   | į |
| PREPAULTED CEAD                       |     |    |   |   |   |   |   | ŀ |