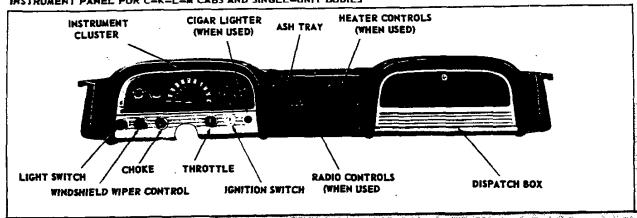

.68                              |                  |                                |                                |               |  |
|                                | Std.    | Paint                             | nted             |                                |                                |               |  |
| Finish                         | RPO 218 |                                   |                  |                                | ]                              | Painted       |  |
|                                | RPO 393 | Chrome                            |                  |                                | (                              | Chrome        |  |

#### EQUIPMENT- INSTRUMENTS AND CONTROLS

#### INSTRUMENT PANEL FOR C-K-L-M CABS AND SINGLE-UNIT BODIES



#### SERIES 10 THRU 60 CLUSTER



SERIES 70 AND 80 CLUSTER\*



 Also use on Series CKL 10-60 with RPO 301 or RPO 408, and Series CL60 with RPO 413 or RPO 585.

#### INSTRUMENT PANEL FOR TILT-CABS



#### TILT-CAB CLUSTER



Right hand cluster accommodates optional tachometer, air brake pressure gauge, retarder brake warning light, and over-speed warning light.

Ignition switch, choke, and throttle located on control island adjacent to driver's seat.

## EQUIPMENT- INSTRUMENTS AND CONTROLS

#### INSTRUMENT PANEL FOR FLAT FACE COWLS



#### FORWARD CONTROL CLUSTER\*



= ~ Plo Series uses flat face cowl speedometer and gauge clusters.

Chake, theretie, 3-position risester light switch, and key-operated ignition switch provided forward control models. Location is dependent upon model type.