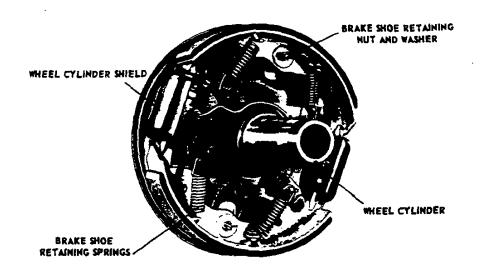

| 3.50                                   | 3    | 3080  | 3080            | 3080  |         |             |      |
| C85-C88-L86                       |         | X       | 383           | Х          | 3           | 3.50                           | 3.50*                      | 4000                                | 3.50                                   | 4    | 3080  | 3080            | 3080  | 3080    | 3 Pr - 11 1 |      |
| T82-T83                           | ****    | X       |               | x          | 1           | 3.50                           | ang kapatan d              | izaniorni immiga<br>Zu ili ugʻigi y | Carolina Carolina<br>Carolina Carolina | 2    | 2500  | 2500            | .30   | 17 mm ( |             |      |

\* ~ Center shaft.



CENTER BEARING



### TYPICAL TWN ACTION BRAKE

| <del></del> |                     | <del></del> - |                                       | 11 x 2.75                                                                          | 14 x 2.50                    | 14 x 2.50               | 15 x 3.00      | 15            | 2 00     |  |  |  |  |
|-------------|---------------------|---------------|---------------------------------------|------------------------------------------------------------------------------------|------------------------------|-------------------------|----------------|---------------|----------|--|--|--|--|
| Br          | ake Siz             | e {           | Front                                 |                                                                                    |