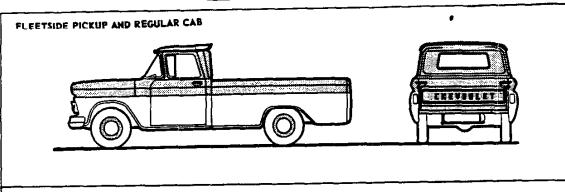

-40 ONLY)

Silver-anodized aluminum radiator grille and headlamp doors. Bright windshield reveal moldings. Bright cab upper rear quarter

trim plates.
Steering wheel with horn ring.
Bright-trimmed instrument panel
control knobs.

Two-tone fruit door punds

CUSTOM COMFORT AND CONVENIENCE EQUIPMENT (RPO 433)

Left hand armrest.
Right hand sunshade.
Left hand front door key lock.
Cigar lighter.
Full foam rubber seat cushion
(cabs only).
Special seat trim (cabs &
suburbans only).
Special body insulation.

CHROME BUMPER EQUIPMENT (RPO 393)

Applicable to series CK10-30. Includes chrome hub caps except K models and C3603-9 with dual rear wheels.

SIDE TRIM MOLDING EQUIPMENT (RPO 383)

Bright body and pickup box molding for Floridite models.

# EXTERIOR COLOR COMBINATIONS

#### TWO-TONE STYLING



PANEL AND SUBURBAN CARRYALL



STEPSIDE PICKUP



STEP YAN + P20, 30



\* - Pl0 models use Cameo White for roof only. When main body color is Cameo White, however, Tampico Turquoise is used for roof. TILT CAB



#### C, K, L, M MODELS

| SOLID AND MAIN TWO-TONE COLOR |              |        |        | GRILLE, SHEET METAL