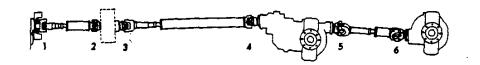

| Width      | .10021012     | .09811000     |
| CLT60           | Minor Dia. |               | 1.689-1.693   |
| S67, S70        | Major Dia  | 1.876-1.880   | 1.848-1.856   |
|                 | Splines    | 29 (Inv       | rolute)       |
|                 | Width      | . 183 185     | .179181       |
| CLT70           | Minor Dia. | 1.755-1.762   | 1,690-1.700   |
| M70             | Major Dia. | 1.905-1.925   | 1.870-1.875   |
|                 | Splines    |               | ight side)    |
|                 | Width      |               | .189191       |
| CLT80           | Minor Dia. | 1.888-1.895   | 1.830-1.840   |
| CT.100          | Major Dia. | 2.010-2.030   | 1.975-1.980   |
| <u> </u>        | Splines    | l6 (Stra      | ight side)    |



### FOUR WHEEL DRIVE DRIVELINE



TANDEM DRIVELINE

|                                   | TI      | LA.     | ٧S.           |            | PF          | OPELLE                         | R SHAFT                    |                                     |                                        | 1    | UNIVE | SAL.            | JOINJ | 'S      |             |      |
|-----------------------------------|---------|---------|---------------|------------|-------------|--------------------------------|----------------------------|-------------------------------------|----------------------------------------|------|-------|-----------------|-------|---------|-------------|------|
|                                   |         |         | Aux.          |            | N           | Outs                           | ide Diamet