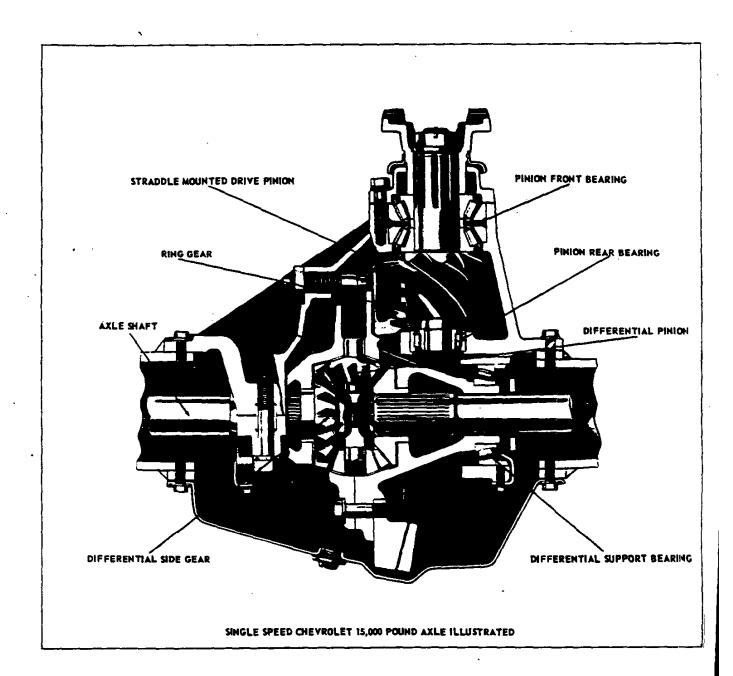

| 10309                 |  |

<sup>\* -</sup> Axle ratio x transmission ratio.

<sup>§ -</sup> Gear reduction x engine net torque x efficiency factor .96 in drive, .85 all others ? - Disc wheels available optionally.

<sup>\*\* -</sup> Used only with Powermatic transmission.

55 - These axles are rated at 18000 pounds for off-road operations.



October 1960 CHASSIS-17

## REAR SUSPENSION-Cont'd.

#### TWO-SPEED REAR AXLES

|                |                            | I #U-3F                        | EED KEAK                                                    | YYTES            |                       |                                       |                |                                          |  |
|----------------|----------------------------|--------------------------------|-------------------------------------------------------------|------------------|-----------------------|---------------------------------------|----------------|------------------------------------------|--|
| Axle rated car | Axle rated capacity (lbs.) |                                |